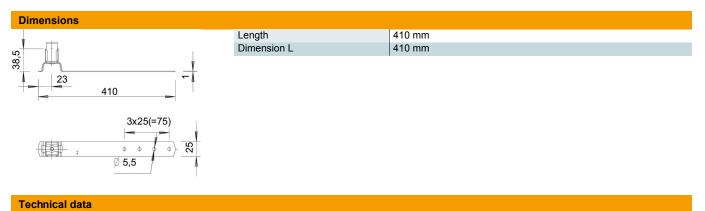

### Item number: 5216257

| Application              | Roof surface |
|--------------------------|--------------|
| Conductor fastening type | With clip    |
| Conductor diameter, max. | 8            |
| Conductor diameter, min. | 8            |
| Mounting type            | Screw-on     |
| Mounting height          | 38.5 mm      |
| Fit                      | Rd 8 mm      |
| Material of the holder   | Copper       |
| Material of the support  | Copper       |
|                          |              |