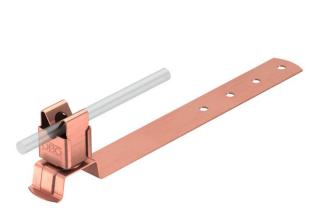

# **Technical data sheet**

Roof conductor holder for tiled roofs, Rd 8

### Item number: 5216257

Conductor holder from copper plated stainless steel (V2A)

Including drill hole in bottom section for quick installation

### Item number: 5216257

| Application              | Roof surface |
|--------------------------|--------------|
| Conductor fastening type | With clip    |
| Conductor diameter, max. | 8            |
| Conductor diameter, min. | 8            |
| Mounting type            | Screw-on     |
| Mounting height          | 38.5 mm      |
| Fit                      | Rd 8 mm      |
| Material of the holder   | Copper       |
| Material of the support  | Copper       |
|                          |              |