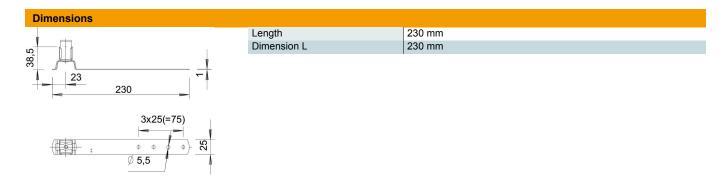

### Technical data

| Application              | Roof surface          |
|--------------------------|-----------------------|
| Conductor fastening type | With clip             |
| Conductor diameter, max. | 8                     |
| Conductor diameter, min. | 8                     |
| Mounting type            | Screw-on              |
| Mounting height          | 38.5 mm               |
| Fit                      | Rd 8 mm               |
| Material of the holder   | Rustproof steel (V2A) |
| Material of the support  | Rustproof steel (V2A) |