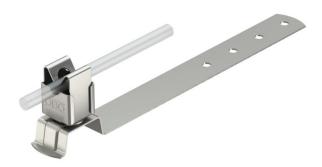

## Roof conductor holder for tiled roofs, Rd 8

**Item number: 5215552** 

- Conductor holder from stainless steel (V2A)
- Including drill hole in bottom section for quick installation

A2

Stainless steel

| B.A |     |     | <br>_ | _ | 4_ |
|-----|-----|-----|-------|---|----|
| М   | n s | 414 | м     | ы | га |
|     |     |     |       |   |    |

## Roof conductor holder for tiled roofs, Rd 8

**Item number: 5215552** 

### Technical data

| Application              | Roof surface          |
|--------------------------|-----------------------|
| Conductor fastening type | With clip             |
| Conductor diameter, max. | 8                     |
| Conductor diameter, min. | 8                     |
| Mounting type            | Screw-on              |
| Mounting height          | 38.5 mm               |
| Fit                      | Rd 8 mm               |
| Material of the holder   | Rustproof steel (V2A) |
| Material of the support  | Rustproof steel (V2A) |