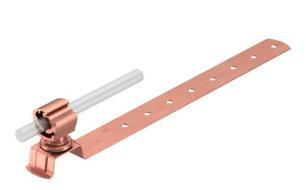

# **Technical data sheet**

Roof conductor holder for tiled roofs, Rd 8-10

### Item number: 5216214

Conductor holder of polyamide
Including drill hole in bottom section for quick installation

#### Master data

| Item number         | 5216214               |
|---------------------|-----------------------|
| Туре                | 157 FK-CU 280         |
| Description 1       | Roof conductor holder |
| Manufacturer        | OBO                   |
| Dimension           | 8mm                   |
| Material            | Copper                |
| Smallest sales unit | 10                    |
| Unit of quantity    | Piece                 |
| Weight              | 9.6 kg                |
| Weight unit         | kg/100 pc.            |
|                     |                       |