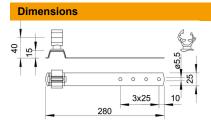

| Length      | 280 mm |
|-------------|--------|
| Dimension L | 280 mm |

#### Technical data

| surface    |
|------------|
| clamp clip |
|            |
|            |
| /-on       |
| n          |
| 10 mm      |
| C          |
| er         |
|            |