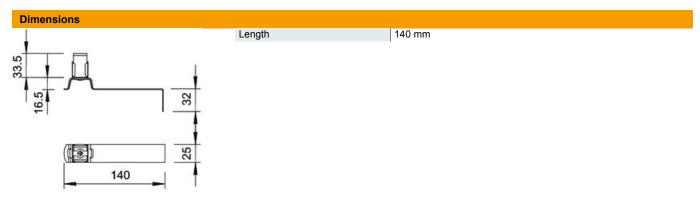

## Roof conductor holder for tiled roofs, angled, Rd 8

**Item number: 5215875** 

| echnical data |                          |                       |
|---------------|--------------------------|-----------------------|
|               | Application              | Roof surface          |
|               | Conductor fastening type | With clip             |
|               | Conductor diameter, max. | 8                     |
|               | Conductor diameter, min. | 8                     |
|               | Mounting type            | For suspension        |
|               | Mounting height          | 26.5 mm               |
|               | Fit                      | Rd 8 mm               |
|               | Material of the holder   | Rustproof steel (V2A) |
|               | Material of the support  | Aluminium             |