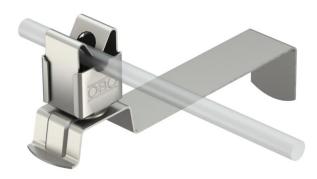

## Roof conductor holder for tiled roofs, angled, Rd 8

**Item number: 5215875** 

- Holder from stainless steel (V2A)
- Curved bottom section for quick installation

Alu

Aluminium

| М   | _ | _ | 4. |    | _  | _ | _ | 4- |
|-----|---|---|----|----|----|---|---|----|
| IVI | ы | S | т  | -1 | Г. | О | н | та |

## Roof conductor holder for tiled roofs, angled, Rd 8

**Item number: 5215875** 

| echnical data |                          |                       |
|---------------|--------------------------|-----------------------|
|               | Application              | Roof surface          |
|               | Conductor fastening type | With clip             |
|               | Conductor diameter, max. | 8                     |
|               | Conductor diameter, min. | 8                     |
|               | Mounting type            | For suspension        |
|               | Mounting height          | 26.5 mm               |
|               | Fit                      | Rd 8 mm               |
|               | Material of the holder   | Rustproof steel (V2A) |
|               | Material of the support  | Aluminium             |