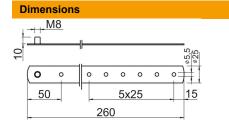

## Item number: 5202569

• With Ø 5.5 mm drill hole

With 3 M8 threaded nipples for positioning the holder

A2 Stainless steel

Length

260 mm

## **Technical data**

| Application              | Slate roof            |
|--------------------------|-----------------------|
| Conductor fastening type | Miscellaneous         |
| Mounting type            | Screw-on              |
| Mounting height          | 27 mm                 |
| Fit                      | Rd 8-10 mm            |
| Material of the support  | Rustproof steel (V2A) |