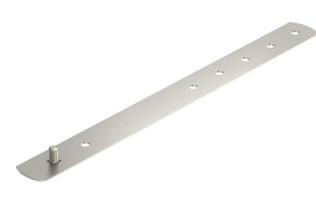

## **Technical data sheet**

Roof conductor holder for slated roofs

## Item number: 5202569

• With Ø 5.5 mm drill hole

With 3 M8 threaded nipples for positioning the holder

A2 Stainless steel

Length

260 mm