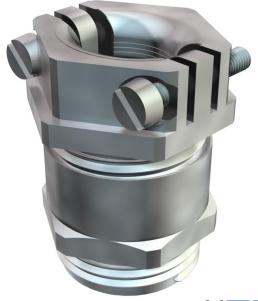

### Cone cable gland, PG thread, strain relief, nickel-plated

**Item number: 2046423** 

Cable gland with centrically acting transverse clip strain relief in the pressure screw, bend protection of movable cables through strongly rounded pressure

With Pg connection thread to DIN 40430.

Pressure rings made of electrogalvanised and transparently passivated steel. NR/SBR sealing ring.

Protection rating: with connection thread sealing ring IP 65, without connection thread sealing ring IP 54.

With hexagonal intermediate support (similar to shape C 4 to DIN 46320).

\* Prices according to DEL notation.

Brass

Nickel-plated