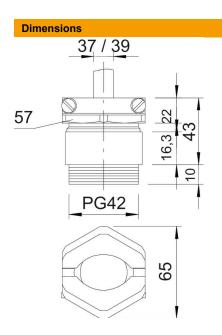

# Cone cable gland, PG thread, strain relief, nickel-plated

**Item number: 2046423** 

| Dimension E      | 65 mm   |
|------------------|---------|
| Dimension L max. | 43 mm   |
| Dimension L1     | 10 mm   |
| Dimension L2     | 22 mm   |
| Dimension L3     | 16.3 mm |

#### Technical data

| Type of seal             | Sealing ring |
|--------------------------|--------------|
| Bend protection          | no           |
| Sealing area D, max.     | 39 mm        |
| Sealing area D, min.     | 37 mm        |
| explosion-proof          | no           |
| Flat cable gland         | no           |
| For Ex zone              | Without      |
| Thread                   | Pg 42        |
| Thread type              | PG           |
| Thread length            | 10 mm        |
| Fibre-glass reinforced   | no           |
| Halogen-free             | no           |
| Sealing insert, multiple | no           |
| With locknut             | no           |
| Impact-resistant         | no           |
| WAF                      | 57           |
| WAF 1                    | 57 mm        |
| WAF 2                    | 59 mm        |
| Protection rating        | IP65         |
| Strain relief option     | yes          |