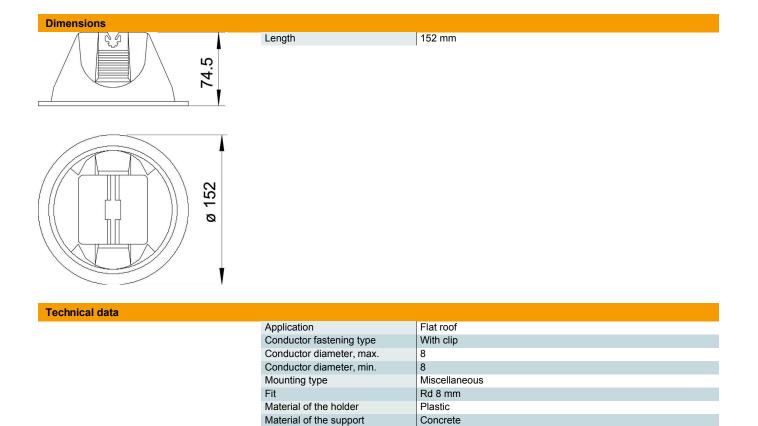

## Roof conductor holder for flat roofs, without base

**Item number: 5218683** 

- Without bottom
  With double conductor holder
  With double conductor holder
- Filling weight 1 kg (frost-resistant concrete)Sleeve from polyethylene, black

#### Master data

| Item number         | 5218683               |
|---------------------|-----------------------|
| Туре                | 165 OBG-8             |
| Description 1       | Roof conductor holder |
| Manufacturer        | OBO                   |
| Dimension           | 8mm                   |
| Material            | Polyethylene          |
| Smallest sales unit | 12                    |
| Unit of quantity    | Piece                 |
| Weight              | 100 kg                |
| Weight unit         | kg/100 pc.            |