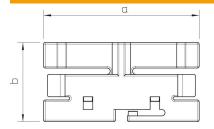

### Dimensions

| Length      | 28.8 mm |
|-------------|---------|
| Width       | 95.7 mm |
| Dimension a | 95.7 mm |
| Dimension b | 28.8 mm |