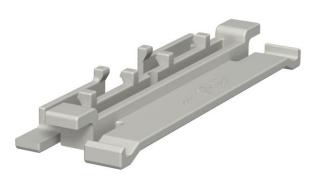

## Cover clip for WDK trunking, trunking width 110 mm

**Item number: 6023517** 

Cover clip for better and easier laying of lines in the WDK trunking. The cover fixing device can be moved along the entire length of the trunking. The cover clip is locked on one side and moved forward. This provides a 30° opening, meaning that cable routing is very simple. From trunking widths of 110 mm, the cover clips can also be used as a mounting