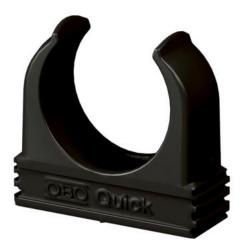

## **Technical data sheet**

Quick clip, black

**Item number: 2149579** 

Flush-mounted clip to accept metric steel armoured pipes and heavy-duty insulating pipes, as well as Quick Pipe electrical installation pipes. Universal fastening options on walls and ceilings, both in indoor and protected outdoor areas. With slot for side alignment during mounting with wood screw or knock-in anchor. Toolless pipe mounting. Can also be arranged with OBO Multi-Quick or starQuick clip. M16 - M32 size can be screwed onto M6 thread. Recommended fastening spacing 50–60 cm, for max. extraction values F at a room temperature of 20 °C, see the table.

## Master data

| Item number         | 2149579             |
|---------------------|---------------------|
| Туре                | 2955 M50 SW         |
| Description 1       | Quick clip          |
| Manufacturer        | OBO                 |
| Dimension           | M50                 |
| Colour              | Jet black; RAL 9005 |
| Material            | Polypropylene       |
| Smallest sales unit | 25                  |
| Unit of quantity    | Piece               |
| Weight              | 1.454 kg            |
| Weight unit         | kg/100 pc.          |

## Quick clip, black

**Item number: 2149579** 

| Dimensions |             |         |
|------------|-------------|---------|
| 12         | Dimension A | 70.3 mm |
| · ·        | Dimension B | 18 mm   |
|            | Dimension C | 32 mm   |
|            | Dimension D | 49 mm   |
|            | Dimension E | 12 mm   |
| 49<br>32   | Dimension F | 6 mm    |
|            | Dimension h | 14 mm   |
|            | Dimension H | 63 mm   |
|            |             |         |