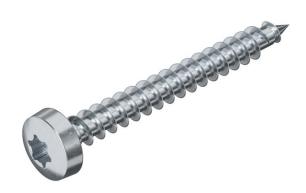

### **Sprint screw, with Torx**

**Item number: 3198077** 

Hardened steel, electrogalvanised and Hostaflon-coated. Pan head with T bit (Allen head), sizes  $\varnothing$  3 mm T10,  $\varnothing$  3.5 mm T15,  $\varnothing$  4 and 4.5 mm T20,  $\varnothing$  5 mm T25.

The use of Sprint screws leads to considerably reduced screw-in times compared with standard screws. This noticeable advantage comes from the point with the first thread, which leads on to the double thread beyond.

Areas of use: wood, chipboard, Rigips panels, plastic anchors.

St

Steel

G

Electrogalvanized