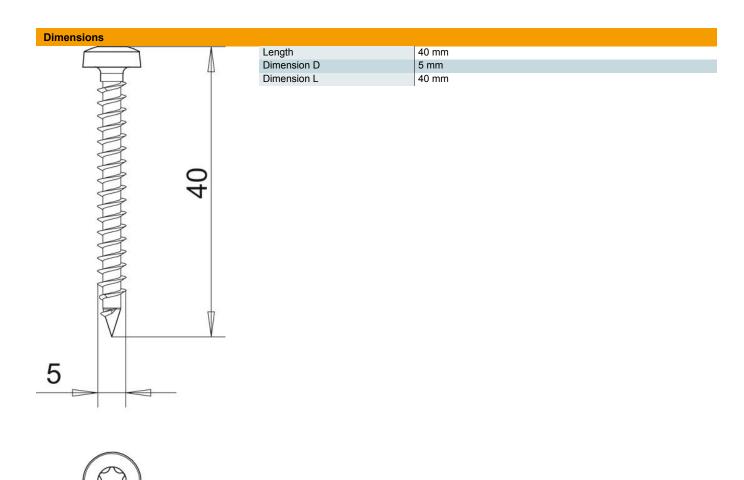

#### Master data

| Item number         3198077           Type         4758T 5.0x40           Description 1         Sprint screw           Description 2         panhead, T-drive           Manufacturer         OBO           Dimension         5x40mm           Material         Steel           Surface         Electrogalvanized           Surface standard         EN ISO 19598 / EN ISO 4042           Smallest sales unit         200           Unit of quantity         Piece           Weight         0.45 kg           Weight unit         kg/100 pc. |                     |                            |
|---------------------------------------------------------------------------------------------------------------------------------------------------------------------------------------------------------------------------------------------------------------------------------------------------------------------------------------------------------------------------------------------------------------------------------------------------------------------------------------------------------------------------------------------|---------------------|----------------------------|
| Description 1         Sprint screw           Description 2         panhead, T-drive           Manufacturer         OBO           Dimension         5x40mm           Material         Steel           Surface         Electrogalvanized           Surface standard         EN ISO 19598 / EN ISO 4042           Smallest sales unit         200           Unit of quantity         Piece           Weight         0.45 kg                                                                                                                    | Item number         | 3198077                    |
| Description 2 panhead, T-drive  Manufacturer OBO  Dimension 5x40mm  Material Steel  Surface Electrogalvanized  Surface standard EN ISO 19598 / EN ISO 4042  Smallest sales unit 200  Unit of quantity Piece  Weight 0.45 kg                                                                                                                                                                                                                                                                                                                 | Туре                | 4758T 5.0x40               |
| Manufacturer         OBO           Dimension         5x40mm           Material         Steel           Surface         Electrogalvanized           Surface standard         EN ISO 19598 / EN ISO 4042           Smallest sales unit         200           Unit of quantity         Piece           Weight         0.45 kg                                                                                                                                                                                                                  | Description 1       | Sprint screw               |
| Dimension 5x40mm  Material Steel  Surface Electrogalvanized  Surface standard EN ISO 19598 / EN ISO 4042  Smallest sales unit 200  Unit of quantity Piece  Weight 0.45 kg                                                                                                                                                                                                                                                                                                                                                                   | Description 2       | panhead, T-drive           |
| Material Steel Surface Electrogalvanized Surface standard EN ISO 19598 / EN ISO 4042 Smallest sales unit 200 Unit of quantity Piece Weight 0.45 kg                                                                                                                                                                                                                                                                                                                                                                                          | Manufacturer        | OBO                        |
| Surface Electrogalvanized Surface standard EN ISO 19598 / EN ISO 4042 Smallest sales unit 200 Unit of quantity Piece Weight 0.45 kg                                                                                                                                                                                                                                                                                                                                                                                                         | Dimension           | 5x40mm                     |
| Surface standard EN ISO 19598 / EN ISO 4042 Smallest sales unit 200 Unit of quantity Piece Weight 0.45 kg                                                                                                                                                                                                                                                                                                                                                                                                                                   | Material            | Steel                      |
| Smallest sales unit 200 Unit of quantity Piece Weight 0.45 kg                                                                                                                                                                                                                                                                                                                                                                                                                                                                               | Surface             | Electrogalvanized          |
| Unit of quantity Piece Weight 0.45 kg                                                                                                                                                                                                                                                                                                                                                                                                                                                                                                       | Surface standard    | EN ISO 19598 / EN ISO 4042 |
| Weight 0.45 kg                                                                                                                                                                                                                                                                                                                                                                                                                                                                                                                              | Smallest sales unit | 200                        |
| · ·                                                                                                                                                                                                                                                                                                                                                                                                                                                                                                                                         | Unit of quantity    | Piece                      |
| Weight unit kg/100 pc.                                                                                                                                                                                                                                                                                                                                                                                                                                                                                                                      | Weight              | 0.45 kg                    |
|                                                                                                                                                                                                                                                                                                                                                                                                                                                                                                                                             | Weight unit         | kg/100 pc.                 |

## **Sprint screw, with Torx**

**Item number: 3198077** 

| Technical data |                 |         |
|----------------|-----------------|---------|
|                | Hardened        | yes     |
|                | Head diameter   | 9.5 mm  |
|                | Head shape      | Panhead |
|                | Screw system    | Torx    |
|                | Two-compartment | ves     |