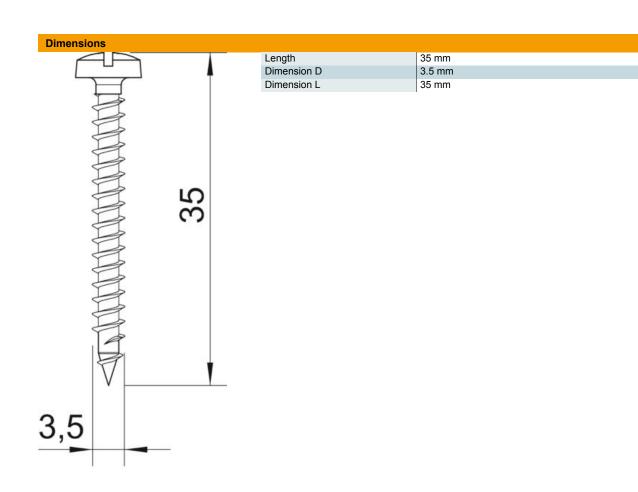

#### Master data

| Item number         3195058           Type         4758 3.5x35           Description 1         Sprint screw           Description 2         panhead, +/- slot drive           Manufacturer         OBO           Dimension         3,5x35mm           Material         Steel           Surface         Electrogalvanized           Surface standard         EN ISO 19598 / EN ISO 4042           Smallest sales unit         200           Unit of quantity         Piece           Weight unit         kg/100 pc |                     |                            |
|-------------------------------------------------------------------------------------------------------------------------------------------------------------------------------------------------------------------------------------------------------------------------------------------------------------------------------------------------------------------------------------------------------------------------------------------------------------------------------------------------------------------|---------------------|----------------------------|
| Description 1 Sprint screw Description 2 panhead, +/- slot drive Manufacturer OBO Dimension 3,5x35mm Material Steel Surface Electrogalvanized Surface standard EN ISO 19598 / EN ISO 4042 Smallest sales unit 200 Unit of quantity Piece Weight 0.17 kg                                                                                                                                                                                                                                                           | Item number         | 3195058                    |
| Description 2 panhead, +/- slot drive  Manufacturer OBO  Dimension 3,5x35mm  Material Steel  Surface Electrogalvanized  Surface standard EN ISO 19598 / EN ISO 4042  Smallest sales unit 200  Unit of quantity Piece  Weight 0.17 kg                                                                                                                                                                                                                                                                              | Туре                | 4758 3.5x35                |
| Manufacturer         OBO           Dimension         3,5x35mm           Material         Steel           Surface         Electrogalvanized           Surface standard         EN ISO 19598 / EN ISO 4042           Smallest sales unit         200           Unit of quantity         Piece           Weight         0.17 kg                                                                                                                                                                                      | Description 1       | Sprint screw               |
| Dimension 3,5x35mm  Material Steel  Surface Electrogalvanized  Surface standard EN ISO 19598 / EN ISO 4042  Smallest sales unit 200  Unit of quantity Piece  Weight 0.17 kg                                                                                                                                                                                                                                                                                                                                       | Description 2       | panhead, +/- slot drive    |
| Material Steel Surface Electrogalvanized Surface standard EN ISO 19598 / EN ISO 4042 Smallest sales unit 200 Unit of quantity Piece Weight 0.17 kg                                                                                                                                                                                                                                                                                                                                                                | Manufacturer        | OBO                        |
| Surface Electrogalvanized Surface standard EN ISO 19598 / EN ISO 4042 Smallest sales unit 200 Unit of quantity Piece Weight 0.17 kg                                                                                                                                                                                                                                                                                                                                                                               | Dimension           | 3,5x35mm                   |
| Surface standard EN ISO 19598 / EN ISO 4042 Smallest sales unit 200 Unit of quantity Piece Weight 0.17 kg                                                                                                                                                                                                                                                                                                                                                                                                         | Material            | Steel                      |
| Smallest sales unit 200 Unit of quantity Piece Weight 0.17 kg                                                                                                                                                                                                                                                                                                                                                                                                                                                     | Surface             | Electrogalvanized          |
| Unit of quantity Piece Weight 0.17 kg                                                                                                                                                                                                                                                                                                                                                                                                                                                                             | Surface standard    | EN ISO 19598 / EN ISO 4042 |
| Weight 0.17 kg                                                                                                                                                                                                                                                                                                                                                                                                                                                                                                    | Smallest sales unit | 200                        |
| · ·                                                                                                                                                                                                                                                                                                                                                                                                                                                                                                               | Unit of quantity    | Piece                      |
| Weight unit kg/100 pc                                                                                                                                                                                                                                                                                                                                                                                                                                                                                             | Weight              | 0.17 kg                    |
| roight diff.                                                                                                                                                                                                                                                                                                                                                                                                                                                                                                      | Weight unit         | kg/100 pc.                 |