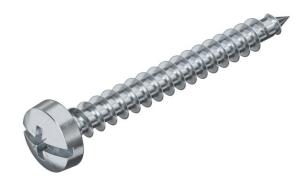

### Sprint screw, with Philips screw

**Item number: 3195058** 

Hardened steel, electrogalvanised and Hostaflon-coated. Pan head with combined Phillips and slotted head (Pozidriv size 2 except  $\emptyset$  6 mm Pozidriv size 3).

The use of Sprint screws leads to considerably reduced screw-in times compared with standard screws. This noticeable advantage comes from the point with the first thread, which leads on to the double thread beyond.

Areas of use: wood, chipboard, Rigips panels, plastic anchors.

St

Steel

G

Electrogalvanized