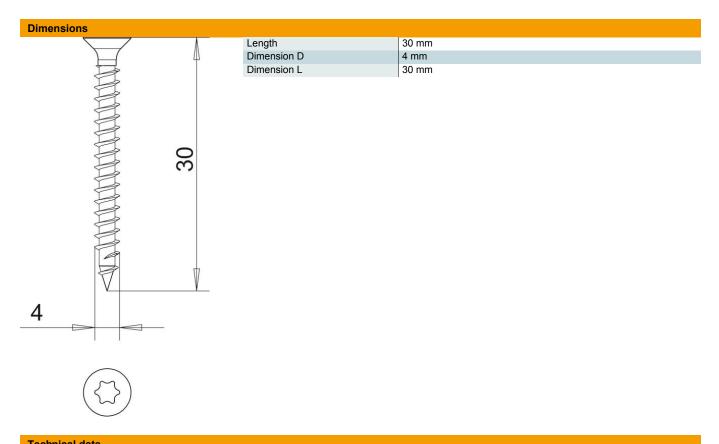

#### Master data

| Item number 3198243 Type 4759T 4.0x30 Description 1 Sprint screw Description 2 countersunk head, T-drive Manufacturer OBO Dimension 4x30mm Material Steel Surface Electrogalvanized Surface standard EN ISO 19598 / EN ISO 4042 |
|---------------------------------------------------------------------------------------------------------------------------------------------------------------------------------------------------------------------------------|
| Description 1 Sprint screw Description 2 countersunk head, T-drive Manufacturer OBO Dimension 4x30mm Material Steel Surface Electrogalvanized Surface standard EN ISO 19598 / EN ISO 4042                                       |
| Description 2 countersunk head, T-drive  Manufacturer OBO  Dimension 4x30mm  Material Steel  Surface Electrogalvanized  Surface standard EN ISO 19598 / EN ISO 4042                                                             |
| Manufacturer         OBO           Dimension         4x30mm           Material         Steel           Surface         Electrogalvanized           Surface standard         EN ISO 19598 / EN ISO 4042                          |
| Dimension 4x30mm  Material Steel  Surface Electrogalvanized  Surface standard EN ISO 19598 / EN ISO 4042                                                                                                                        |
| Material Steel Surface Electrogalvanized Surface standard EN ISO 19598 / EN ISO 4042                                                                                                                                            |
| Surface Electrogalvanized Surface standard EN ISO 19598 / EN ISO 4042                                                                                                                                                           |
| Surface standard EN ISO 19598 / EN ISO 4042                                                                                                                                                                                     |
|                                                                                                                                                                                                                                 |
| 0 11 1 1 11                                                                                                                                                                                                                     |
| Smallest sales unit 200                                                                                                                                                                                                         |
| Unit of quantity Piece                                                                                                                                                                                                          |
| Weight 0.176 kg                                                                                                                                                                                                                 |
| Weight unit kg/100 pc.                                                                                                                                                                                                          |

## **Sprint screw, with Torx**

**Item number: 3198243** 

| rechinical data |                  |
|-----------------|------------------|
| Hardened        | yes              |
| Head diameter   | 7.5 mm           |
| Head shape      | Countersunk head |
| Screw system    | Torx             |