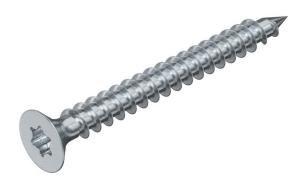

### **Sprint screw, with Torx**

**Item number: 3198243** 

Hardened steel, electrogalvanised and Hostaflon-coated. Countersunk head with T bit (six lobe head), sizes Ø 3 mm T10, Ø 3.5 mm T15, Ø 4 and 4.5 mm T20, Ø 5 mm T25

The use of Sprint screws leads to considerably reduced screw-in times compared with standard screws. This noticeable advantage comes from the point with the first thread, which leads on to the double thread beyond.

Areas of use: wood, chipboard, Rigips panels, plastic anchors.

St

Steel

G

Electrogalvanized