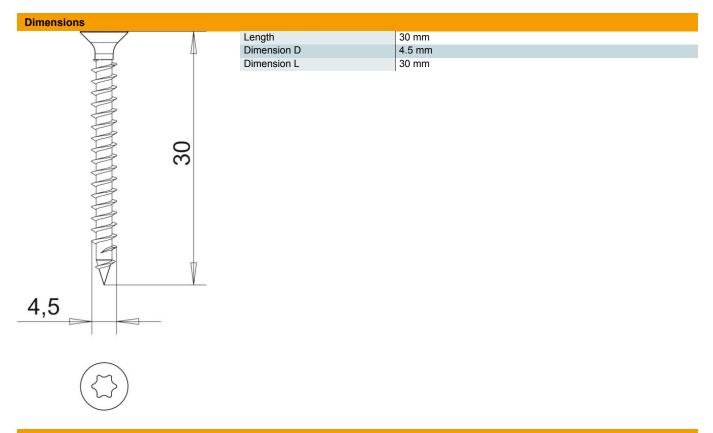

#### Master data

| Item number                                                                   | 3198260                                                               |
|-------------------------------------------------------------------------------|-----------------------------------------------------------------------|
| Туре                                                                          | 4759T 4.5x30                                                          |
| Description 1                                                                 | Sprint screw                                                          |
| Description 2                                                                 | countersunk head, T-drive                                             |
| Manufacturer                                                                  | OBO                                                                   |
| Dimension                                                                     | 4,5x30mm                                                              |
| Material                                                                      | Steel                                                                 |
| Surface                                                                       | Electrogalvanized                                                     |
| Surface standard                                                              | EN ISO 19598 / EN ISO 4042                                            |
| Smallest sales unit                                                           | 200                                                                   |
| Unit of quantity                                                              | Piece                                                                 |
| Weight                                                                        | 0.214 kg                                                              |
| Weight unit                                                                   | kg/100 pc.                                                            |
| Material Surface Surface standard Smallest sales unit Unit of quantity Weight | Steel Electrogalvanized EN ISO 19598 / EN ISO 4042 200 Piece 0.214 kg |

## **Sprint screw, with Torx**

**Item number: 3198260** 

| Technical data |                  |  |  |
|----------------|------------------|--|--|
| Hardened       | yes              |  |  |
| Head diameter  | 8.2 mm           |  |  |
| Head shape     | Countersunk head |  |  |
| Screw system   | Torx             |  |  |