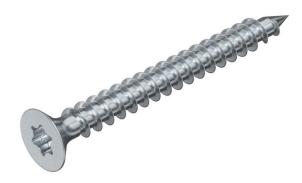

### **Sprint screw, with Torx**

**Item number: 3198260** 

Hardened steel, electrogalvanised and Hostaflon-coated. Countersunk head with T bit (six lobe head), sizes Ø 3 mm T10, Ø 3.5 mm T15, Ø 4 and 4.5 mm T20, Ø 5 mm T25

The use of Sprint screws leads to considerably reduced screw-in times compared with standard screws. This noticeable advantage comes from the point with the first thread, which leads on to the double thread beyond.

Areas of use: wood, chipboard, Rigips panels, plastic anchors.

St

Steel

G

Electrogalvanized