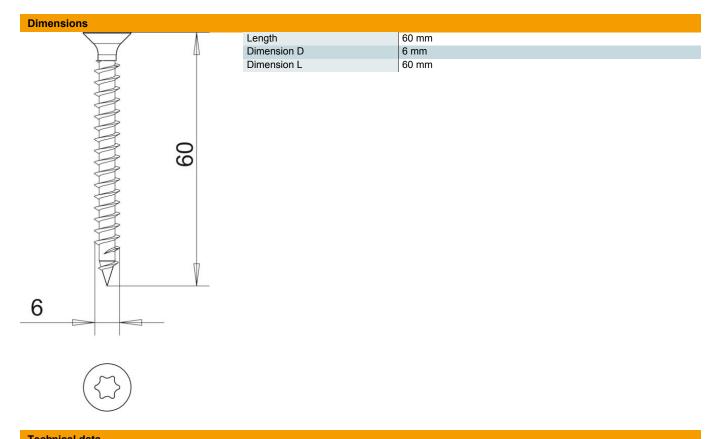

#### Master data

| Item number         3198322           Type         4759T 6.0x60           Description 1         Sprint screw           Description 2         countersunk head, T-drive           Manufacturer         OBO           Dimension         6x60mm           Material         Steel           Surface         Electrogalvanized           Surface standard         EN ISO 19598 / EN ISO 4042           Smallest sales unit         200           Unit of quantity         Piece           Weight         0.75 kg           Weight unit         kg/100 pc. |                     |                            |
|------------------------------------------------------------------------------------------------------------------------------------------------------------------------------------------------------------------------------------------------------------------------------------------------------------------------------------------------------------------------------------------------------------------------------------------------------------------------------------------------------------------------------------------------------|---------------------|----------------------------|
| Description 1 Sprint screw Description 2 countersunk head, T-drive Manufacturer OBO Dimension 6x60mm Material Steel Surface Electrogalvanized Surface standard EN ISO 19598 / EN ISO 4042 Smallest sales unit 200 Unit of quantity Piece Weight 0.75 kg                                                                                                                                                                                                                                                                                              | Item number         | 3198322                    |
| Description 2         countersunk head, T-drive           Manufacturer         OBO           Dimension         6x60mm           Material         Steel           Surface         Electrogalvanized           Surface standard         EN ISO 19598 / EN ISO 4042           Smallest sales unit         200           Unit of quantity         Piece           Weight         0.75 kg                                                                                                                                                                 | Туре                | 4759T 6.0x60               |
| Manufacturer         OBO           Dimension         6x60mm           Material         Steel           Surface         Electrogalvanized           Surface standard         EN ISO 19598 / EN ISO 4042           Smallest sales unit         200           Unit of quantity         Piece           Weight         0.75 kg                                                                                                                                                                                                                           | Description 1       | Sprint screw               |
| Dimension 6x60mm  Material Steel  Surface Electrogalvanized  Surface standard EN ISO 19598 / EN ISO 4042  Smallest sales unit 200  Unit of quantity Piece  Weight 0.75 kg                                                                                                                                                                                                                                                                                                                                                                            | Description 2       | countersunk head, T-drive  |
| Material Steel Surface Electrogalvanized Surface standard EN ISO 19598 / EN ISO 4042 Smallest sales unit 200 Unit of quantity Piece Weight 0.75 kg                                                                                                                                                                                                                                                                                                                                                                                                   | Manufacturer        | OBO                        |
| Surface Electrogalvanized Surface standard EN ISO 19598 / EN ISO 4042 Smallest sales unit 200 Unit of quantity Piece Weight 0.75 kg                                                                                                                                                                                                                                                                                                                                                                                                                  | Dimension           | 6x60mm                     |
| Surface standard EN ISO 19598 / EN ISO 4042 Smallest sales unit 200 Unit of quantity Piece Weight 0.75 kg                                                                                                                                                                                                                                                                                                                                                                                                                                            | Material            | Steel                      |
| Smallest sales unit 200 Unit of quantity Piece Weight 0.75 kg                                                                                                                                                                                                                                                                                                                                                                                                                                                                                        | Surface             | Electrogalvanized          |
| Unit of quantity Piece Weight 0.75 kg                                                                                                                                                                                                                                                                                                                                                                                                                                                                                                                | Surface standard    | EN ISO 19598 / EN ISO 4042 |
| Weight 0.75 kg                                                                                                                                                                                                                                                                                                                                                                                                                                                                                                                                       | Smallest sales unit | 200                        |
|                                                                                                                                                                                                                                                                                                                                                                                                                                                                                                                                                      | Unit of quantity    | Piece                      |
| Weight unit kg/100 pc.                                                                                                                                                                                                                                                                                                                                                                                                                                                                                                                               | Weight              | 0.75 kg                    |
|                                                                                                                                                                                                                                                                                                                                                                                                                                                                                                                                                      | Weight unit         | kg/100 pc.                 |