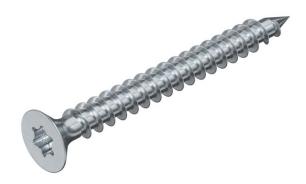

### **Sprint screw, with Torx**

**Item number: 3198322** 

Hardened steel, electrogalvanised and Hostaflon-coated. Countersunk head with T bit (six lobe head), sizes Ø 3 mm T10, Ø 3.5 mm T15, Ø 4 and 4.5 mm T20, Ø 5 mm T25

The use of Sprint screws leads to considerably reduced screw-in times compared with standard screws. This noticeable advantage comes from the point with the first thread, which leads on to the double thread beyond.

Areas of use: wood, chipboard, Rigips panels, plastic anchors.

St

Steel

G

Electrogalvanized