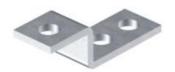

## Connection and end piece A4

**Item number: 5334934** 

- For attaching to steel structures or bolting to fixed earthing terminals
- For attachments: Round conductor Rd 8-10 and flat conductor FL 30 x 3.5
- 2 attaching holes Ø 11 mm
- 1 attaching hole Ø D mm

**A4** 

Stainless steel