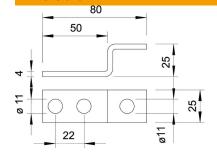

## Connection and end piece A4

**Item number: 5334934** 

- For attaching to steel structures or bolting to fixed earthing terminals
- For attachments: Round conductor Rd 8-10 and flat conductor FL 30 x 3.5
- 2 attaching holes Ø 11 mm
- 1 attaching hole Ø D mm

## **Dimensions**

Dimension d min.

Technical data

| Type of fastening screw | Miscellaneous                                  |
|-------------------------|------------------------------------------------|
| Type of connector       | End piece                                      |
| Suitable for connection | Round conductor Rd 8-10 / flat conductor FI 30 |
| Intermediate plate      | no                                             |