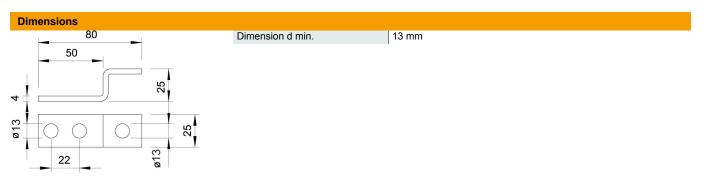

## Item number: 5334942

- · For attaching to steel structures or bolting to fixed earthing terminals
- For attachments: Round conductor Rd 8-10 and flat conductor FL 30 x 3.5
- 2 attaching holes Ø 11 mm
- 1 attaching hole Ø D mm