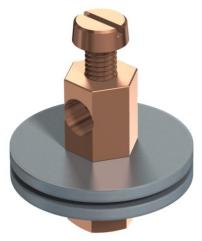

## Earthing terminal for fastening on earthing strap

**Item number: 5040507** 

- For use in bathtubs or shower tubs etc.
- Connection option: conductors to 16 mm²
- Clamping element with threaded connection M6, 1 hexagonal nut M6,
  1 serrated dimension washer and 1 cylinder bolt M5 x 8
- Clamping element, nut and screws from copper-plated brass
- Serrated washer from stainless steel; 2 washers from galvanised steel

 $\epsilon$ 

Brass

Nickel-plated

## Master data

| Item number         | 5040507             |
|---------------------|---------------------|
| Туре                | 928                 |
| Description 1       | Connection terminal |
| Manufacturer        | OBO                 |
| Dimension           | 1/2"                |
| Material            | Brass               |
| Surface             | Nickel-plated       |
| Surface standard    |                     |
| Smallest sales unit | 10                  |
| Unit of quantity    | Piece               |
| Weight              | 5.7 kg              |
| Weight unit         | kg/100 pc.          |