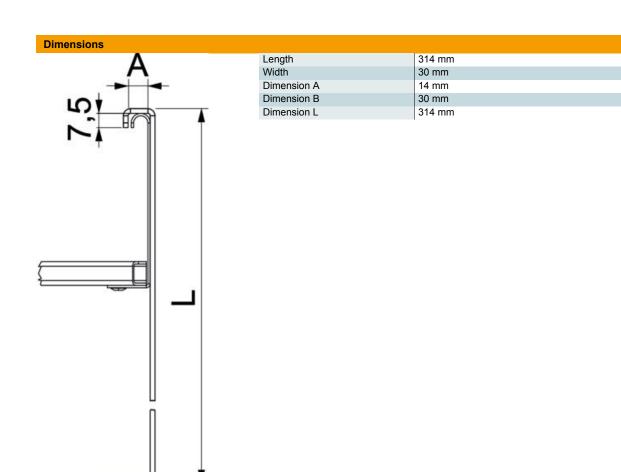

#### Master data

| Item number         | 6363884                   |  |
|---------------------|---------------------------|--|
| Туре                | AHB 14 314 FT             |  |
| Description 1       | Suspension bracket        |  |
| Description 2       | for cable tray and ladder |  |
| Manufacturer        | OBO                       |  |
| Dimension           | 46x30x314                 |  |
| Material            | Steel                     |  |
| Surface             | Hot-dip galvanised        |  |
| Surface standard    | DIN EN ISO 1461           |  |
| Smallest sales unit | 4                         |  |
| Unit of quantity    | Piece                     |  |
| Weight              | 24.9 kg                   |  |
| Weight unit         | kg/100 pc.                |  |
|                     |                           |  |