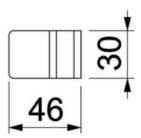

#### Master data

| Item number         | 6363884                   |  |
|---------------------|---------------------------|--|
| Туре                | AHB 14 314 FT             |  |
| Description 1       | Suspension bracket        |  |
| Description 2       | for cable tray and ladder |  |
| Manufacturer        | OBO                       |  |
| Dimension           | 46x30x314                 |  |
| Material            | Steel                     |  |
| Surface             | Hot-dip galvanised        |  |
| Surface standard    | DIN EN ISO 1461           |  |
| Smallest sales unit | 4                         |  |
| Unit of quantity    | Piece                     |  |
| Weight              | 24.9 kg                   |  |
| Weight unit         | kg/100 pc.                |  |
|                     |                           |  |