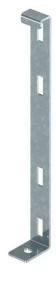

#### Suspension bracket for cable tray and cable ladder

**Item number: 6363884** 

Suspension bracket to suspend cable trays and cable ladders to previously installed cable support systems. Can be used indoors and outdoors.

Cable trays or cable ladders can be mounted both in a lengthwise and a transverse direction beneath previously installed cable sections. Optional mounting in conjunction with C profile rail or U profile.

For the suspension on cable trays and cable ladders with rounded rail top edge.

The statics and the load limit values of the cable supports, on which the additional cable trays or cable ladders are suspended, must be taken into account.