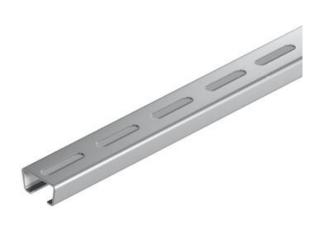

## AML3518 anchor rail, slot 16.5 mm, A2, perforated

**Item number: 1119700** 

Central C profile rail for cable routing, in conjunction with clamp clips with a hammerhead foot. Can also be used as suspension construction for cable support systems.