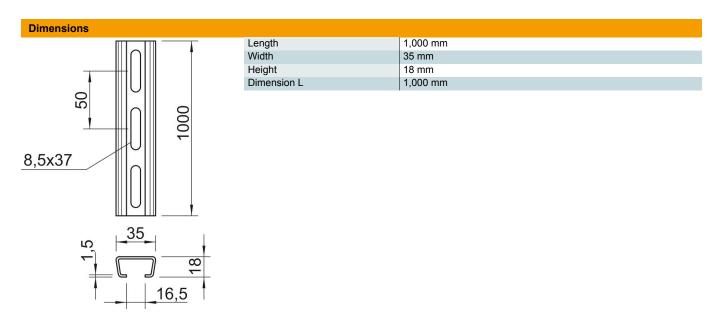

### Master data

| Item number                                                                                          | 1119700                                                       |
|------------------------------------------------------------------------------------------------------|---------------------------------------------------------------|
| Туре                                                                                                 | AML3518P1000A2                                                |
| Description 1                                                                                        | Profile rail                                                  |
| Description 2                                                                                        | perforated, slot 16.5mm                                       |
| Manufacturer                                                                                         | ОВО                                                           |
| Dimension                                                                                            | 1000x35x18                                                    |
| Material                                                                                             | Stainless steel                                               |
| Surface                                                                                              | Bright, treated                                               |
| Surface standard                                                                                     |                                                               |
| Smallest sales unit                                                                                  | 1                                                             |
| Unit of quantity                                                                                     | Metre                                                         |
| Weight                                                                                               | 82 kg                                                         |
| Weight unit                                                                                          | kg/100 m                                                      |
| Manufacturer Dimension Material Surface Surface standard Smallest sales unit Unit of quantity Weight | OBO 1000x35x18 Stainless steel Bright, treated  1 Metre 82 kg |

## AML3518 anchor rail, slot 16.5 mm, A2, perforated

**Item number: 1119700** 

|  | ical |  |  |
|--|------|--|--|

| Breakable                     | no                   |
|-------------------------------|----------------------|
| Type of perforation           | Perforated back      |
| Version for                   | Single profile       |
| Drill hole spacing, centre    | 50 mm                |
| Maintain electrical functions | no                   |
| Material thickness            | 1.5 mm               |
| With perforation              | yes                  |
| With toothing                 | no                   |
| Profile shape                 | C profile            |
| Slot width                    | 16.5 mm              |
| Static value A                | 1.01 cm <sup>2</sup> |
| Static value ly               | 0.44 cm              |
| Static value Iz               | 1.84 cm              |
| Static value Wy               | 0.42 cm <sup>2</sup> |
| Static value Wz               | 1.05 cm <sup>2</sup> |