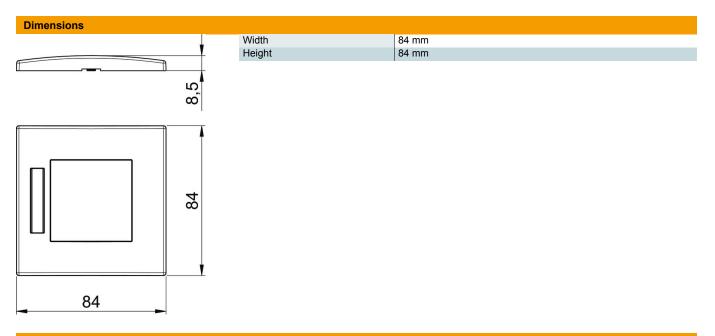

## Master data

| 6119336             |
|---------------------|
| AR45-BF1 AL         |
| Cover frame         |
| for single Modul 45 |
| OBO                 |
| 84x84mm             |
| Aluminium painted   |
| Polycarbonate       |
| 1                   |
| Piece               |
| 1.5 kg              |
| kg/100 pc.          |
|                     |

## **Technical data**

| Number of units                               | 1               |
|-----------------------------------------------|-----------------|
| Number of units, horizontal                   | 1               |
| Anzahl der Einheiten vertikal                 | 0               |
| Surface version                               | Matt            |
| Fastening type                                | Clamp fastening |
| Suitable for built-in installations           | yes             |
| Suitable for device installation ducts        | yes             |
| Suitable for underfloor duct socket           | no              |
| Suitable for flush-mounted instal-<br>lations | no              |
| Halogen-free                                  | yes             |
| Hinged cover                                  | no              |
| Mounting direction                            | Horizontal      |
| Protection rating                             | Other           |
| Text field/inscription field                  | yes             |
| Depth                                         | 8.5 mm          |
| Transparent                                   | no              |
| With mounting frame                           | no              |
| Diameter opening                              | 0               |