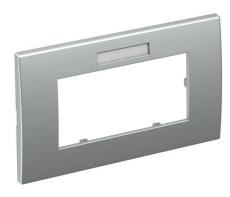

## Technical data sheet

Cover frame AR45-BF2, for accessory mounting box 71GD13, double, with labelling panel for horizontal device installation

Front locking cover frame for Modul 45 devices, double, with labelling panel for horizontal device installation, for locking in accessory mounting box 71GD13 or in mounting support 71MT2 45.

## Master data

| Item number 6119356 Type AR45-BF2 AL Description 1 Cover frame Description 2 for double Modul 45 Manufacturer OBO Dimension 84x140mm Colour Aluminium painted Material Polycarbonate Smallest sales unit 1 Unit of quantity Piece Weight Weight unit kg/100 pc |                     |                     |
|----------------------------------------------------------------------------------------------------------------------------------------------------------------------------------------------------------------------------------------------------------------|---------------------|---------------------|
| Description 1 Cover frame Description 2 for double Modul 45 Manufacturer OBO Dimension 84x140mm Colour Aluminium painted Material Polycarbonate Smallest sales unit 1 Unit of quantity Piece Weight 2.26 kg                                                    | Item number         | 6119356             |
| Description 2 for double Modul 45  Manufacturer OBO  Dimension 84x140mm  Colour Aluminium painted  Material Polycarbonate  Smallest sales unit 1  Unit of quantity Piece Weight 2.26 kg                                                                        | Туре                | AR45-BF2 AL         |
| Manufacturer OBO Dimension 84x140mm Colour Aluminium painted Material Polycarbonate Smallest sales unit 1 Unit of quantity Piece Weight 2.26 kg                                                                                                                | Description 1       | Cover frame         |
| Dimension 84x140mm Colour Aluminium painted Material Polycarbonate Smallest sales unit 1 Unit of quantity Piece Weight 2.26 kg                                                                                                                                 | Description 2       | for double Modul 45 |
| Colour Aluminium painted  Material Polycarbonate  Smallest sales unit 1  Unit of quantity Piece  Weight 2.26 kg                                                                                                                                                | Manufacturer        | OBO                 |
| Material Polycarbonate Smallest sales unit 1 Unit of quantity Piece Weight 2.26 kg                                                                                                                                                                             | Dimension           | 84x140mm            |
| Smallest sales unit 1 Unit of quantity Piece Weight 2.26 kg                                                                                                                                                                                                    | Colour              | Aluminium painted   |
| Unit of quantity  Piece  Weight  2.26 kg                                                                                                                                                                                                                       | Material            | Polycarbonate       |
| Weight 2.26 kg                                                                                                                                                                                                                                                 | Smallest sales unit | 1                   |
|                                                                                                                                                                                                                                                                | Unit of quantity    | Piece               |
| Weight unit kg/100 pc                                                                                                                                                                                                                                          | Weight              | 2.26 kg             |
| respire and                                                                                                                                                                                                                                                    | Weight unit         | kg/100 pc.          |