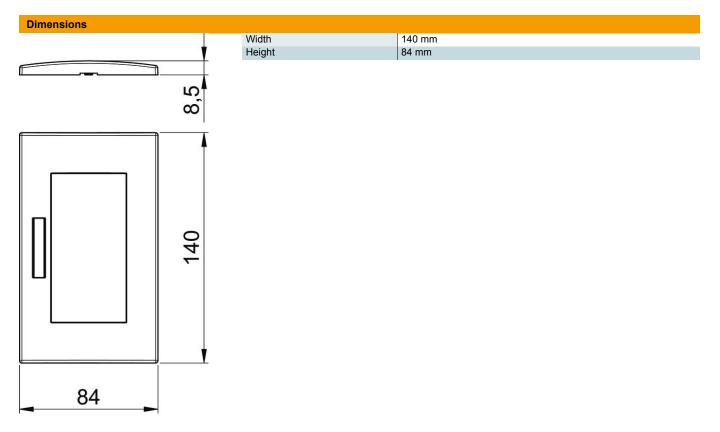

## **Technical data sheet**

Cover frame AR45-BF2, for accessory mounting box 71GD13, double, with labelling panel for horizontal device installation

| N. 1. 6. 11                              |                 |
|------------------------------------------|-----------------|
| Number of units                          | 2               |
| Number of units, horizontal              | 2               |
| Anzahl der Einheiten vertikal            | 0               |
| Surface version                          | Matt            |
| Fastening type                           | Clamp fastening |
| Suitable for built-in installations      | yes             |
| Suitable for device installation ducts   | yes             |
| Suitable for underfloor duct socket      | no              |
| Suitable for flush-mounted installations | no              |
| Halogen-free                             | yes             |
| Hinged cover                             | no              |
| Mounting direction                       | Horizontal      |
| Protection rating                        | Other           |
| Text field/inscription field             | yes             |
| Depth                                    | 8.5 mm          |
| Transparent                              | no              |
| With mounting frame                      | no              |
| Diameter opening                         | 0               |
|                                          |                 |