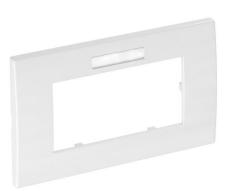

## **Technical data sheet**

Cover frame AR45-BF2, for accessory mounting box 71GD13, double, with labelling panel for horizontal device installation

Front locking cover frame for Modul 45 devices, double, with labelling panel for horizontal device installation, for locking in accessory mounting box 71GD13 or in mounting support 71MT2 45.

## Master data

| Item number         | 6119352              |
|---------------------|----------------------|
| Туре                | AR45-BF2 RW          |
| Description 1       | Cover frame          |
| Description 2       | for double Modul 45  |
| Manufacturer        | OBO                  |
| Dimension           | 84x140mm             |
| Colour              | Pure white; RAL 9010 |
| Material            | Polycarbonate        |
| Smallest sales unit | 1                    |
| Unit of quantity    | Piece                |
| Weight              | 2.26 kg              |
| Weight unit         | kg/100 pc.           |

## **Technical data**

| Number of units                               | 2               |
|-----------------------------------------------|-----------------|
| Number of units, horizontal                   | 2               |
| Anzahl der Einheiten vertikal                 | 0               |
| Surface version                               | Matt            |
| Fastening type                                | Clamp fastening |
| Suitable for built-in installations           | yes             |
| Suitable for device installation ducts        | yes             |
| Suitable for underfloor duct socket           | no              |
| Suitable for flush-mounted instal-<br>lations | no              |
| Halogen-free                                  | yes             |
| Hinged cover                                  | no              |
| Mounting direction                            | Horizontal      |
| Protection rating                             | Other           |
| Text field/inscription field                  | yes             |
| Depth                                         | 8.5 mm          |
| Transparent                                   | no              |
| With mounting frame                           | no              |
| Diameter opening                              | 0               |