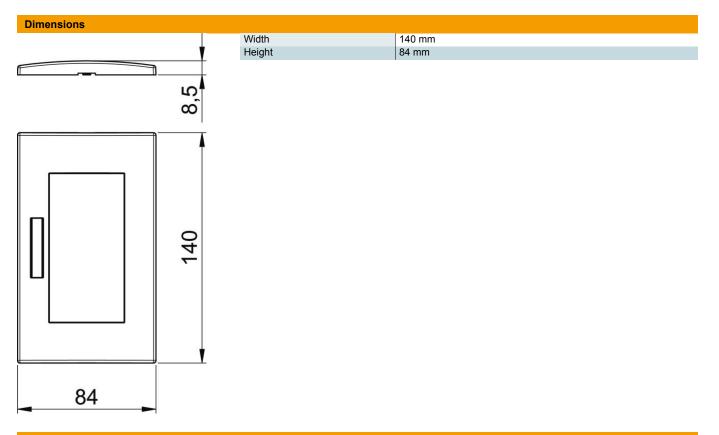

## Master data

| Item number         | 6119352              |
|---------------------|----------------------|
| Туре                | AR45-BF2 RW          |
| Description 1       | Cover frame          |
| Description 2       | for double Modul 45  |
| Manufacturer        | OBO                  |
| Dimension           | 84x140mm             |
| Colour              | Pure white; RAL 9010 |
| Material            | Polycarbonate        |
| Smallest sales unit | 1                    |
| Unit of quantity    | Piece                |
| Weight              | 2.26 kg              |
| Weight unit         | kg/100 pc.           |

## **Technical data**

| Number of units                               | 2               |
|-----------------------------------------------|-----------------|
| Number of units, horizontal                   | 2               |
| Anzahl der Einheiten vertikal                 | 0               |
| Surface version                               | Matt            |
| Fastening type                                | Clamp fastening |
| Suitable for built-in installations           | yes             |
| Suitable for device installation ducts        | yes             |
| Suitable for underfloor duct socket           | no              |
| Suitable for flush-mounted instal-<br>lations | no              |
| Halogen-free                                  | yes             |
| Hinged cover                                  | no              |
| Mounting direction                            | Horizontal      |
| Protection rating                             | Other           |
| Text field/inscription field                  | yes             |
| Depth                                         | 8.5 mm          |
| Transparent                                   | no              |
| With mounting frame                           | no              |
| Diameter opening                              | 0               |