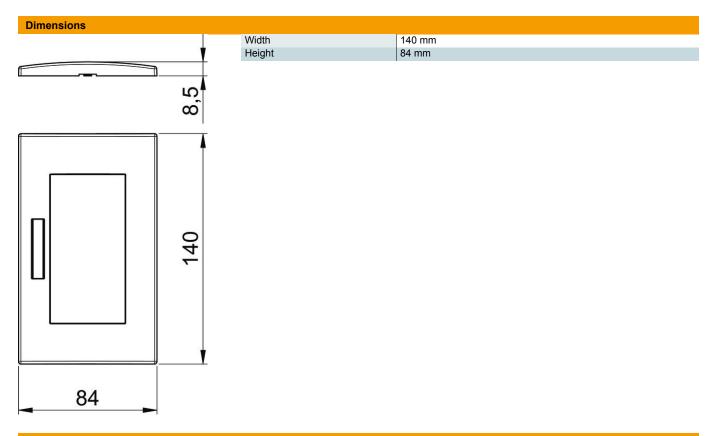

## Master data

| Item number         | 6119354              |
|---------------------|----------------------|
| Туре                | AR45-BF2 SWGR        |
| Description 1       | Cover frame          |
| Description 2       | for double Modul 45  |
| Manufacturer        | OBO                  |
| Dimension           | 84x140mm             |
| Colour              | Black-grey; RAL 7021 |
| Material            | Polycarbonate        |
| Smallest sales unit | 1                    |
| Unit of quantity    | Piece                |
| Weight              | 2.26 kg              |
| Weight unit         | kg/100 pc.           |

## **Technical data**

| Number of units                               | 2               |
|-----------------------------------------------|-----------------|
| Number of units, horizontal                   | 2               |
| Anzahl der Einheiten vertikal                 | 0               |
| Surface version                               | Matt            |
| Fastening type                                | Clamp fastening |
| Suitable for built-in installations           | yes             |
| Suitable for device installation ducts        | yes             |
| Suitable for underfloor duct socket           | no              |
| Suitable for flush-mounted instal-<br>lations | no              |
| Halogen-free                                  | yes             |
| Hinged cover                                  | no              |
| Mounting direction                            | Horizontal      |
| Protection rating                             | Other           |
| Text field/inscription field                  | yes             |
| Depth                                         | 8.5 mm          |
| Transparent                                   | no              |
| With mounting frame                           | no              |
| Diameter opening                              | 0               |
|                                               |                 |