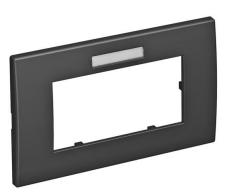

## **Technical data sheet**

Cover frame AR45-BF2, for accessory mounting box 71GD13, double, with labelling panel for horizontal device installation

Front locking cover frame for Modul 45 devices, double, with labelling panel for horizontal device installation, for locking in accessory mounting box 71GD13 or in mounting support 71MT2 45.

## Master data

| Item number         | 6119354              |
|---------------------|----------------------|
| Туре                | AR45-BF2 SWGR        |
| Description 1       | Cover frame          |
| Description 2       | for double Modul 45  |
| Manufacturer        | OBO                  |
| Dimension           | 84x140mm             |
| Colour              | Black-grey; RAL 7021 |
| Material            | Polycarbonate        |
| Smallest sales unit | 1                    |
| Unit of quantity    | Piece                |
| Weight              | 2.26 kg              |
| Weight unit         | kg/100 pc.           |

## **Technical data**

| Number of units                               | 2               |
|-----------------------------------------------|-----------------|
| Number of units, horizontal                   | 2               |
| Anzahl der Einheiten vertikal                 | 0               |
| Surface version                               | Matt            |
| Fastening type                                | Clamp fastening |
| Suitable for built-in installations           | yes             |
| Suitable for device installation ducts        | yes             |
| Suitable for underfloor duct socket           | no              |
| Suitable for flush-mounted instal-<br>lations | no              |
| Halogen-free                                  | yes             |
| Hinged cover                                  | no              |
| Mounting direction                            | Horizontal      |
| Protection rating                             | Other           |
| Text field/inscription field                  | yes             |
| Depth                                         | 8.5 mm          |
| Transparent                                   | no              |
| With mounting frame                           | no              |
| Diameter opening                              | 0               |
|                                               |                 |