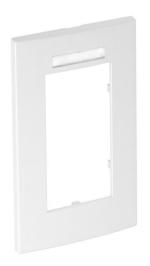

## **Technical data sheet**

Cover frame AR45-BSF2, for accessory mounting box 71GD13, double, with labelling panel for vertical device installation

Front locking cover frame for Modul 45 devices, double, with labelling panel for vertical device installation, for locking in accessory mounting box 71GD13 or in mounting support 71MT2 45.