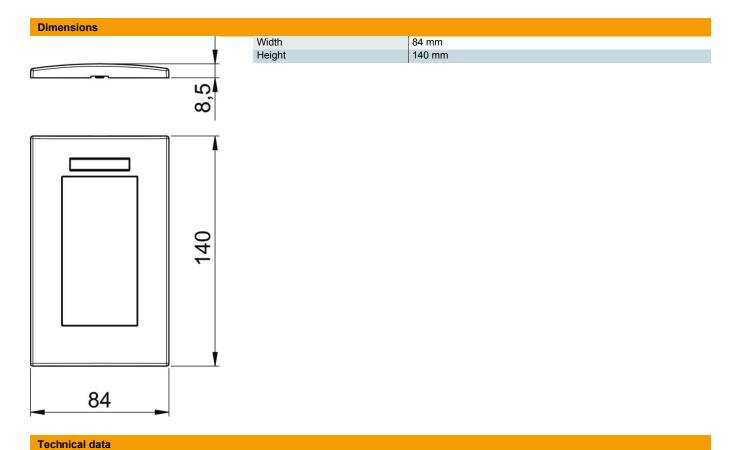

For installation in Rapid 80 device installation trunking and ISS service poles.

PC

Polycarbonate

| R/A |    | ter | ٨, | -+- |
|-----|----|-----|----|-----|
| IVI | as | Lei | u  | ala |

| Item number         | 6119362              |
|---------------------|----------------------|
| Type                | AR45-BSF2 RW         |
| Description 1       | Cover frame          |
| Description 2       | for double Modul 45  |
| Manufacturer        | OBO                  |
| Dimension           | 84x140mm             |
| Colour              | Pure white; RAL 9010 |
| Material            | Polycarbonate        |
| Smallest sales unit | 1                    |
| Unit of quantity    | Piece                |
| Weight              | 2.26 kg              |
| Weight unit         | kg/100 pc.           |

## **Technical data sheet**

Cover frame AR45-BSF2, for accessory mounting box 71GD13, double, with labelling panel for vertical device installation

|  | Number of units                          | 2               |
|--|------------------------------------------|-----------------|
|  | Number of units, horizontal              | 0               |
|  | Anzahl der Einheiten vertikal            | 2               |
|  | Surface version                          | Matt            |
|  | Fastening type                           | Clamp fastening |
|  | Suitable for built-in installations      | yes             |
|  | Suitable for device installation ducts   | yes             |
|  | Suitable for underfloor duct socket      | no              |
|  | Suitable for flush-mounted installations | no              |
|  | Halogen-free                             | yes             |
|  | Hinged cover                             | no              |
|  | Mounting direction                       | Vertical        |
|  | Protection rating                        | Other           |
|  | Text field/inscription field             | yes             |
|  | Depth                                    | 8.5 mm          |
|  | Transparent                              | no              |
|  | With mounting frame                      | no              |
|  | Diameter opening                         | 0               |
|  |                                          |                 |