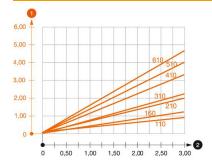

## Loads

## Load diagram, bracket type AS 30

Load curve with bracket lengths in mm