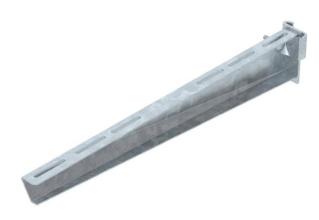

# **Technical data sheet Support bracket AS 30**

**Item number: 6419406** 

Medium-duty support bracket for infinitely adjustable fastening on IS 8 support. The support bracket can be fastened to both sides of the I support.

# Master data

| Item number 6419406 Type AS 30 56 FT Description 1 Support bracket Description 2 for IS 8 support Manufacturer OBO Dimension B560mm Material Steel Surface Hot-dip galvanised Surface standard DIN EN ISO 1461 |
|----------------------------------------------------------------------------------------------------------------------------------------------------------------------------------------------------------------|
| Description 1 Support bracket Description 2 for IS 8 support Manufacturer OBO Dimension B560mm Material Steel Surface Hot-dip galvanised                                                                       |
| Description 2 for IS 8 support  Manufacturer OBO  Dimension B560mm  Material Steel  Surface Hot-dip galvanised                                                                                                 |
| Manufacturer OBO Dimension B560mm Material Steel Surface Hot-dip galvanised                                                                                                                                    |
| Dimension B560mm  Material Steel  Surface Hot-dip galvanised                                                                                                                                                   |
| Material Steel Surface Hot-dip galvanised                                                                                                                                                                      |
| Surface Hot-dip galvanised                                                                                                                                                                                     |
| 1.00 mp garramana                                                                                                                                                                                              |
| Surface standard DIN EN ISO 1461                                                                                                                                                                               |
|                                                                                                                                                                                                                |
| Smallest sales unit 1                                                                                                                                                                                          |
| Unit of quantity Piece                                                                                                                                                                                         |
| Weight 155 kg                                                                                                                                                                                                  |
| Weight unit kg/100 pc.                                                                                                                                                                                         |