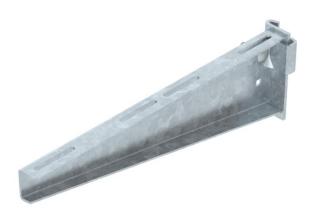

# **Technical data sheet Support bracket AS 55**

**Item number: 6419298** 

The individual clamping lug, including bolt, nut and washer can also be ordered separately under the item no. 6419007.

St

Steel

Hot-dip galvanised

## Master data

| Item number         | 6419298            |
|---------------------|--------------------|
| Туре                | AS 55 41 FT        |
| Description 1       | Support bracket    |
| Description 2       | for IS 8 support   |
| Manufacturer        | OBO                |
| Dimension           | B410mm             |
| Material            | Steel              |
| Surface             | Hot-dip galvanised |
| Surface standard    | DIN EN ISO 1461    |
| Smallest sales unit | 1                  |
| Unit of quantity    | Piece              |
| Weight              | 153 kg             |
| Weight unit         | kg/100 pc.         |
|                     |                    |