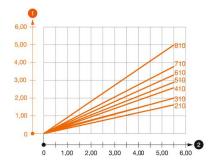

### Loads

## Load diagram, bracket type AS 55

Bending of the bracket tip at permitted bracket load

Permitted bracket load in kN without man load

Load curve with bracket lengths in mm