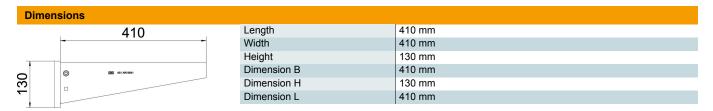

## Master data

| Item number         | 6419298            |
|---------------------|--------------------|
| Туре                | AS 55 41 FT        |
| Description 1       | Support bracket    |
| Description 2       | for IS 8 support   |
| Manufacturer        | OBO                |
| Dimension           | B410mm             |
| Material            | Steel              |
| Surface             | Hot-dip galvanised |
| Surface standard    | DIN EN ISO 1461    |
| Smallest sales unit | 1                  |
| Unit of quantity    | Piece              |
| Weight              | 153 kg             |
| Weight unit         | kg/100 pc.         |
|                     |                    |