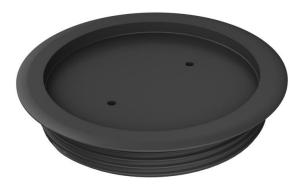

## **Technical data sheet**

Blanking cover for dry-care floors with floor covering re-Cess

Item number: 7407032

Blind cover for flushfloor closure of an underfloor outlet US80 or an underfloor outlet box UDL2-80. Only suitable for dry-cleaned floors for indoor use. Cover with 5 mm floor covering recess.

## Master data

| Item number         | 7407032                    |
|---------------------|----------------------------|
| Туре                | BABN80 9011                |
| Description 1       | Blanking cover             |
| Description 2       | with floor covering recess |
| Manufacturer        | OBO                        |
| Colour              | Graphite black; RAL 9011   |
| Material            | Polyamide                  |
| Smallest sales unit | 1                          |
| Unit of quantity    | Piece                      |
| Weight              | 3.5 kg                     |
| Weight unit         | kg/100 pc.                 |
|                     |                            |