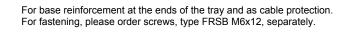

## **Bottom end plate A4**

**Item number: 7084149** 

Stainless steel

Bright, treated

#### Master data

| Item number         | 7084149          |
|---------------------|------------------|
| Type                | BEB 500 A4       |
| Description 1       | Bottom end plate |
| Description 2       | for cable tray   |
| Manufacturer        | OBO              |
| Dimension           | B500mm           |
| Material            | Stainless steel  |
| Surface             | Bright, treated  |
| Surface standard    |                  |
| Smallest sales unit | 1                |
| Unit of quantity    | Piece            |
| Weight              | 23.7 kg          |
| Weight unit         | kg/100 pc.       |

#### **Dimensions**

| Width       | 500 mm |
|-------------|--------|
| Height      | 35 mm  |
| Dimension B | 500 mm |