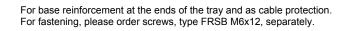

## **Bottom end plate A4**

**Item number: 7084151** 

Stainless steel

2B

Bright, treated

#### Master data

| Item number         | 7084151          |
|---------------------|------------------|
| Туре                | BEB 600 A4       |
| Description 1       | Bottom end plate |
| Description 2       | for cable tray   |
| Manufacturer        | OBO              |
| Dimension           | B600mm           |
| Material            | Stainless steel  |
| Surface             | Bright, treated  |
| Surface standard    |                  |
| Smallest sales unit | 1                |
| Unit of quantity    | Piece            |
| Weight              | 28.4 kg          |
| Weight unit         | kg/100 pc.       |

#### Dimensions

| Width       | 600 mm |
|-------------|--------|
| Height      | 35 mm  |
| Dimension B | 600 mm |