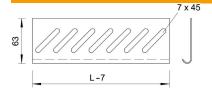

## **Bottom end plate A4**

**Item number: 7084151** 

Stainless steel

2B

Bright, treated

#### Master data

| Item number         | 7084151          |
|---------------------|------------------|
| Туре                | BEB 600 A4       |
| Description 1       | Bottom end plate |
| Description 2       | for cable tray   |
| Manufacturer        | OBO              |
| Dimension           | B600mm           |
| Material            | Stainless steel  |
| Surface             | Bright, treated  |
| Surface standard    |                  |
| Smallest sales unit | 1                |
| Unit of quantity    | Piece            |
| Weight              | 28.4 kg          |
| Weight unit         | kg/100 pc.       |

#### Dimensions

| Width       | 600 mm |
|-------------|--------|
| Height      | 35 mm  |
| Dimension B | 600 mm |