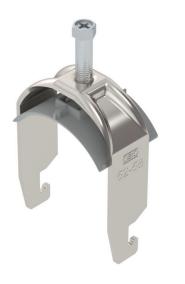

# **Technical data sheet**

Clamp clip 2056 U-foot, 1-fold, plastic pressure sleeve, A2

### Item number: 1186856

Clamp clip with U-foot, plastic pressure sleeve made of polypropylene. For vertical and horizontal mounting of 1 single cable on a C-profile rail. For slot width 18–22 mm. With 1-start screw thread on pressure sleeve, universal hexagonal screw head WAF10, with slot and cross recess. Suitable for assembly indoors and outdoors. We recommend the use of a counter-sleeve.

#### Master data

| Item number         | 1186856         |
|---------------------|-----------------|
| Туре                | BS-U1-K-58 A2   |
| Description 1       | Clamp clip 2056 |
| Manufacturer        | OBO             |
| Dimension           | 52-58mm         |
| Material            | Stainless steel |
| Surface             | Bright, treated |
| Surface standard    |                 |
| Smallest sales unit | 25              |
| Unit of quantity    | Piece           |
| Weight              | 13.4 kg         |
| Weight unit         | kg/100 pc.      |

### Dimensions

| Length           | 25 mm  |
|------------------|--------|
| Width            | 64 mm  |
| Height           | 89 mm  |
| Plate thickness  | 2.5 mm |
| Dimension A      | 25 mm  |
| Dimension B      | 64 mm  |
| Dimension C      | 40 mm  |
| Dimension G (mm) | M8     |
| Dimension H      | 89 mm  |
| Dimension L      | 45 mm  |
| Dimension t      | 2.5 mm |
|                  |        |

#### Technical data

| Number of cables/pipes                              | 1               |
|-----------------------------------------------------|-----------------|
| For pipe diameter, max.                             | 58 mm           |
| For pipe diameter, min.                             | 52 mm           |
| for rail with slot width (with inter-<br>val), max. | 22 mm           |
| for rail with slot width (with inter-<br>val), min. | 18 mm           |
| Thread                                              | M8              |
| Halogen-free                                        | yes             |
| Length of external dimensions                       | 40 mm           |
| Max. Tightening torque                              | 5 Nm            |
| With plastic trough                                 | yes             |
| With metal trough                                   | no              |
| Mounting type                                       | Profile rail    |
| Slot width                                          | 10 mm           |
| Clamping range D, max.                              | 58 mm           |
| Clamping range D, min.                              | 52 mm           |
| Surface addition                                    | Untreated       |
| Material addition                                   | Rustproof steel |
| With counter-trough                                 | no              |
| Material of trough                                  | Plastic         |
| Material quality of trough                          | Polypropylene   |
|                                                     |                 |