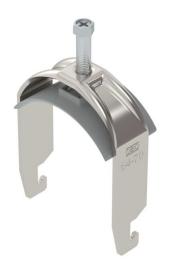

# **Technical data sheet**

Clamp clip 2056 U-foot, 1-fold, plastic pressure sleeve, A2

### Item number: 1186869

Clamp clip with U-foot, plastic pressure sleeve made of polypropylene. For vertical and horizontal mounting of 1 single cable on a C-profile rail. For slot width 18–22 mm. With 1-start screw thread on pressure sleeve, universal hexagonal screw head WAF10, with slot and cross recess. Suitable for assembly indoors and outdoors. We recommend the use of a counter-sleeve.

#### Master data

| Item number         | 1186869         |
|---------------------|-----------------|
| Туре                | BS-U1-K-70 A2   |
| Description 1       | Clamp clip 2056 |
| Manufacturer        | OBO             |
| Dimension           | 64-70mm         |
| Material            | Stainless steel |
| Surface             | Bright, treated |
| Surface standard    |                 |
| Smallest sales unit | 15              |
| Unit of quantity    | Piece           |
| Weight              | 20.5 kg         |
| Weight unit         | kg/100 pc.      |

### Dimensions

| Length           | 25 mm  |
|------------------|--------|
| Width            | 76 mm  |
| Height           | 101 mm |
| Plate thickness  | 2.5 mm |
| Dimension A      | 25 mm  |
| Dimension B      | 76 mm  |
| Dimension C      | 40 mm  |
| Dimension G (mm) | M8     |
| Dimension H      | 101 mm |
| Dimension L      | 45 mm  |
| Dimension t      | 2.5 mm |
|                  |        |

#### Technical data

| Number of cables/pipes                              | 1               |
|-----------------------------------------------------|-----------------|
| For pipe diameter, max.                             | 70 mm           |
| For pipe diameter, min.                             | 64 mm           |
| for rail with slot width (with inter-<br>val), max. | 22 mm           |
| for rail with slot width (with inter-<br>val), min. | 18 mm           |
| Thread                                              | M8              |
| Halogen-free                                        | yes             |
| Length of external dimensions                       | 40 mm           |
| Max. Tightening torque                              | 5 Nm            |
| With plastic trough                                 | yes             |
| With metal trough                                   | no              |
| Mounting type                                       | Profile rail    |
| Slot width                                          | 10 mm           |
| Clamping range D, max.                              | 70 mm           |
| Clamping range D, min.                              | 64 mm           |
| Surface addition                                    | Untreated       |
| Material addition                                   | Rustproof steel |
| With counter-trough                                 | no              |
| Material of trough                                  | Plastic         |
| Material quality of trough                          | Polypropylene   |