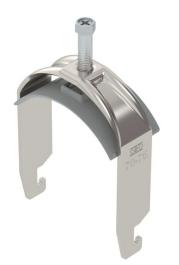

### Item number: 1186876

Clamp clip with U-foot, plastic pressure sleeve made of polypropylene. For vertical and horizontal mounting of 1 single cable on a C-profile rail. For slot width 18–22 mm. With 1-start screw thread on pressure sleeve, universal hexagonal screw head WAF10, with slot and cross recess. Suitable for assembly indoors and outdoors. We recommend the use of a counter-sleeve.

#### Master data

| Item number         | 1186876         |
|---------------------|-----------------|
| Туре                | BS-U1-K-76 A2   |
| Description 1       | Clamp clip 2056 |
| Manufacturer        | OBO             |
| Dimension           | 70-76mm         |
| Material            | Stainless steel |
| Surface             | Bright, treated |
| Surface standard    |                 |
| Smallest sales unit | 10              |
| Unit of quantity    | Piece           |
| Weight              | 19.1 kg         |
| Weight unit         | kg/100 pc.      |

#### Technical data

| Number of cables/pipes                              | 1               |
|-----------------------------------------------------|-----------------|
| For pipe diameter, max.                             | 76 mm           |
| For pipe diameter, min.                             | 70 mm           |
| for rail with slot width (with inter-<br>val), max. | 22 mm           |
| for rail with slot width (with inter-<br>val), min. | 18 mm           |
| Thread                                              | M8              |
| Halogen-free                                        | yes             |
| Length of external dimensions                       | 40 mm           |
| Max. Tightening torque                              | 5 Nm            |
| With plastic trough                                 | yes             |
| With metal trough                                   | no              |
| Mounting type                                       | Profile rail    |
| Slot width                                          | 10 mm           |
| Clamping range D, max.                              | 76 mm           |
| Clamping range D, min.                              | 70 mm           |
| Surface addition                                    | Untreated       |
| Material addition                                   | Rustproof steel |
| With counter-trough                                 | no              |
| Material of trough                                  | Plastic         |
| Material quality of trough                          | Polypropylene   |