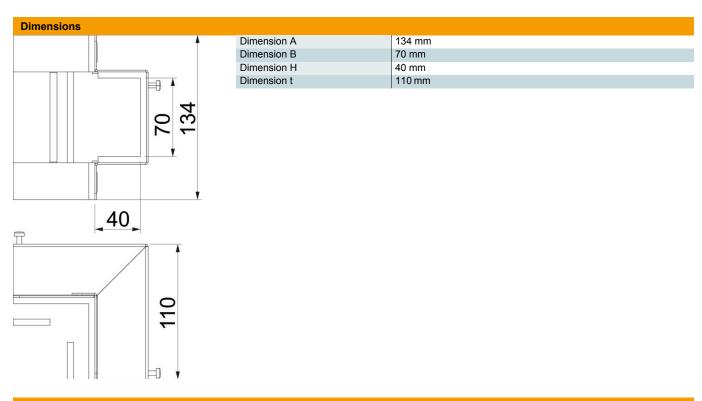

St

Painted

Steel

Master data

| Item number         | 7216504                       |
|---------------------|-------------------------------|
| Туре                | BSKM-AE 0407 RW               |
| Description 1       | External corner               |
| Description 2       | for wall and ceiling mounting |
| Manufacturer        | ОВО                           |
| Dimension           | 40x70                         |
| Colour              | Pure white; RAL 9010          |
| Material            | Steel                         |
| Surface             | Painted                       |
| Surface standard    |                               |
| Smallest sales unit | 1                             |
| Unit of quantity    | Piece                         |
| Weight              | 60.7 kg                       |
| Weight unit         | kg/100 pc.                    |
|                     |                               |