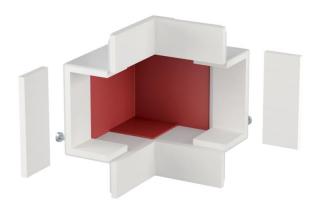

## **External corner**

**Item number: 7216504** 

Fitting hood to cover two BSKM 0407 duct ends as external corner for direct wall and ceiling mountings. Including glued-in seals for closing the joints and loose seals when combining with lock plate.