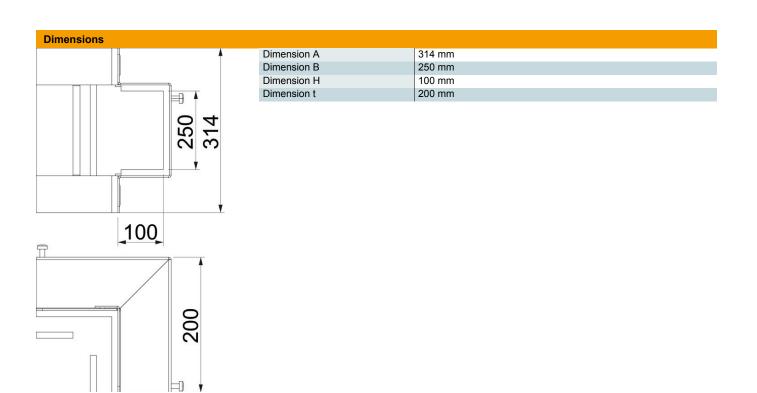

| 84- |       | 4-4- |
|-----|-------|------|
| IVI | ister | data |
|     |       | ~~~~ |

| Item number         | 7216636                       |
|---------------------|-------------------------------|
| Туре                | BSKM-AE 1025RW                |
| Description 1       | External corner               |
| Description 2       | for wall and ceiling mounting |
| Manufacturer        | OBO                           |
| Dimension           | 100x250                       |
| Colour              | Pure white; RAL 9010          |
| Material            | Steel                         |
| Surface             | Painted                       |
| Surface standard    |                               |
| Smallest sales unit | 1                             |
| Unit of quantity    | Piece                         |
| Weight              | 214.7 kg                      |
| Weight unit         | kg/100 pc.                    |