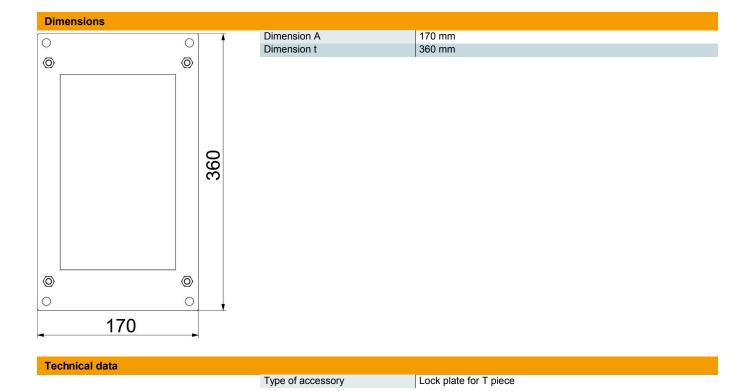

Steel

L

Painted

| B.A |     |     | <br>_ | _ | 4_ |
|-----|-----|-----|-------|---|----|
| М   | n s | 414 | м     | ы | га |
|     |     |     |       |   |    |

| Item number         | 7216650                       |  |  |
|---------------------|-------------------------------|--|--|
| Туре                | BSKM-GRK 1025RW               |  |  |
| Description 1       | Lock plate, T reducing branch |  |  |
| Description 2       | for suspended mounting        |  |  |
| Manufacturer        | OBO                           |  |  |
| Dimension           | 100x250                       |  |  |
| Colour              | Pure white; RAL 9010          |  |  |
| Material            | Steel                         |  |  |
| Surface             | Painted                       |  |  |
| Surface standard    |                               |  |  |
| Smallest sales unit | 1                             |  |  |
| Unit of quantity    | Piece                         |  |  |
| Weight              | 153 kg                        |  |  |
| Weight unit         | kg/100 pc.                    |  |  |