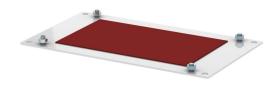

## Lock plate, T reducing branch piece

**Item number: 7216650** 

Adapter plate for suspended mounting of a BSKM-TRK 1025 T reducing branch, with acceptance option for M10 threaded rods, including nuts.

St

Steel

L

Painted

| B.A |     |     | <br>_ | _ | 4_ |
|-----|-----|-----|-------|---|----|
| М   | n s | 414 | м     | ы | га |
|     |     |     |       |   |    |

| Item number         | 7216650                       |  |  |
|---------------------|-------------------------------|--|--|
| Туре                | BSKM-GRK 1025RW               |  |  |
| Description 1       | Lock plate, T reducing branch |  |  |
| Description 2       | for suspended mounting        |  |  |
| Manufacturer        | OBO                           |  |  |
| Dimension           | 100x250                       |  |  |
| Colour              | Pure white; RAL 9010          |  |  |
| Material            | Steel                         |  |  |
| Surface             | Painted                       |  |  |
| Surface standard    |                               |  |  |
| Smallest sales unit | 1                             |  |  |
| Unit of quantity    | Piece                         |  |  |
| Weight              | 153 kg                        |  |  |
| Weight unit         | kg/100 pc.                    |  |  |