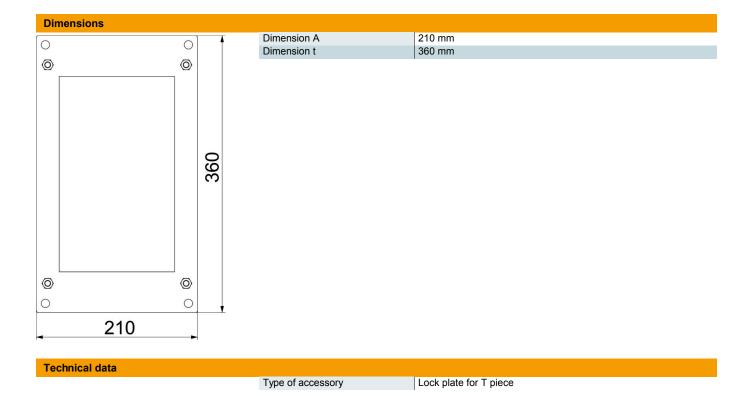

### Master data

| Item number         | 7216649                       |
|---------------------|-------------------------------|
| Туре                | BSKM-GR 1025RW                |
| Description 1       | Lock plate, T reducing branch |
| Description 2       | for suspended mounting        |
| Manufacturer        | OBO                           |
| Dimension           | 100x250                       |
| Colour              | Pure white; RAL 9010          |
| Material            | Steel                         |
| Surface             | Painted                       |
| Surface standard    |                               |
| Smallest sales unit | 1                             |
| Unit of quantity    | Piece                         |
| Weight              | 189 kg                        |
| Weight unit         | kg/100 pc.                    |