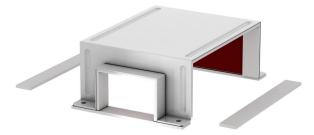

### Item number: 7216647

Hood for the covering of three duct ends running towards each other in a T shape. Straight stretch, twice BSKM 1025, branch reduced to BSKM 0711. Including glued-in seals for closing the joints and loose seals when combining with lock plate; screws for equipotential bonding also included.

#### Master data

| 7216647                       |
|-------------------------------|
| BSKM-TR 1025RW                |
| T reducing branch             |
| for wall and ceiling mounting |
| OBO                           |
| 100x250                       |
| Pure white; RAL 9010          |
| Steel                         |
| Painted                       |
|                               |
| 1                             |
| Piece                         |
| 153.2 kg                      |
| kg/100 pc.                    |
|                               |