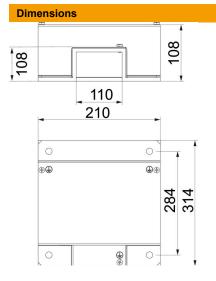

## Item number: 7216647

| Width            | 314 mm |
|------------------|--------|
| Height           | 108 mm |
| Dimension A      | 314 mm |
| Dimension B      | 110 mm |
| Dimension b      | 250 mm |
| Dimension d      | 284 mm |
| Dimension d min. | 210 mm |
| Dimension h      | 100 mm |
| Dimension H      | 108 mm |
| Dimension t      | 108 mm |
|                  |        |