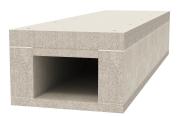

### Fire protection duct PYROLINE® Con D BSK I120/E90

**Item number: 7215228** 

Fire protection duct made from water and frost-proof fibreglass light concrete of building material class A1 according to EN 13501-1 for fireproof laying of cables in rescue and emergency routes, and for the maintenance of electrical functionality of safety-relevant systems. Classification I120 as I duct according to DIN 4102 Part 11 and classification E90 as E duct according to DIN 4102 Part 12.

Mounting of the duct directly on walls or under ceilings.

Including countersunk head screws and sealing strips. Including countersunk head screws and sealing strip.

Fibreglass lightweight concrete

#### Master data

| Item number         | 7215228                         |  |  |
|---------------------|---------------------------------|--|--|
| Туре                | BSK 121016                      |  |  |
| Description 1       | Fire protection duct I120/E90   |  |  |
| Manufacturer        | OBO                             |  |  |
| Dimension           | 105x160                         |  |  |
| Colour              | Grey                            |  |  |
| Material            | Fibreglass lightweight concrete |  |  |
| Smallest sales unit | 1                               |  |  |
| Unit of quantity    | Metre                           |  |  |
| Weight              | 2570 kg                         |  |  |
| Weight unit         | kg/100 m                        |  |  |