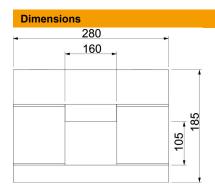

| Length      | 1,000 mm |
|-------------|----------|
| Dimension B | 280 mm   |
| Dimension b | 160 mm   |
| Dimension h | 105 mm   |
| Dimension H | 185 mm   |