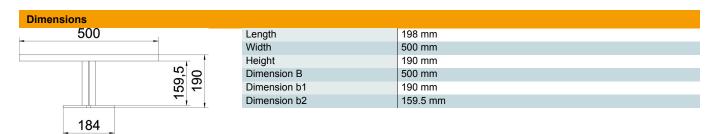

## Master data

| Item number         | 6044509                    |  |
|---------------------|----------------------------|--|
| Туре                | BSS 190 500 FT             |  |
| Description 1       | Floor support, symmetrical |  |
| Description 2       | for walkable cable trays   |  |
| Manufacturer        | OBO                        |  |
| Dimension           | 190x500                    |  |
| Material            | Steel                      |  |
| Surface             | Hot-dip galvanised         |  |
| Surface standard    | DIN EN ISO 1461            |  |
| Smallest sales unit | 1                          |  |
| Unit of quantity    | Piece                      |  |
| Weight              | 242.9 kg                   |  |
| Weight unit         | kg/100 pc.                 |  |
|                     |                            |  |

## **Technical data sheet**Floor support 190 for BKRS, FT

**Item number: 6044509** 

| Technical data |                                               |               |
|----------------|-----------------------------------------------|---------------|
|                | Version for                                   | Miscellaneous |
|                | Suitable for mesh cable tray                  | no            |
|                | Suitable for cable ladder                     | no            |
|                | Suitable for cable tray                       | yes           |
|                | Suitable for cable support system width, max. | 500 mm        |
|                | Suitable for cable support system width, min. | 500 mm        |
|                | Suitable for tray/ladder width                | 500 mm        |
|                | Tray fastening                                | Screw-on      |
|                | Rustproof steel, pickled                      | no            |