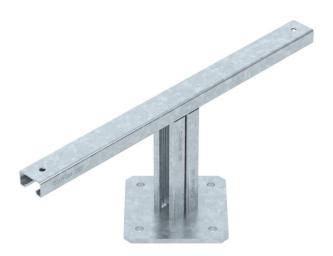

## **Technical data sheet**Floor support 190 for BKRS, FT

**Item number: 6044509** 

Floor support in T form, with unperforated profile rail. For holding up walkable cable trays, type BKRS. Height 190 mm.

## Master data

| Item number         | 6044509                    |  |
|---------------------|----------------------------|--|
| Туре                | BSS 190 500 FT             |  |
| Description 1       | Floor support, symmetrical |  |
| Description 2       | for walkable cable trays   |  |
| Manufacturer        | OBO                        |  |
| Dimension           | 190x500                    |  |
| Material            | Steel                      |  |
| Surface             | Hot-dip galvanised         |  |
| Surface standard    | DIN EN ISO 1461            |  |
| Smallest sales unit | 1                          |  |
| Unit of quantity    | Piece                      |  |
| Weight              | 242.9 kg                   |  |
| Weight unit         | kg/100 pc.                 |  |
|                     |                            |  |