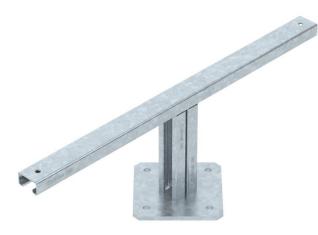

### Item number: 6044511

Floor support in T form, with unperforated profile rail. For holding up walkable cable trays, type BKRS. Height 190 mm.

Hot-dip galvanised

### Item number: 6044511

| Dimensions |              |          |  |
|------------|--------------|----------|--|
| 600        | Length       | 198 mm   |  |
| 159,5      | Width        | 600 mm   |  |
|            | Height       | 190 mm   |  |
|            | Dimension B  | 600 mm   |  |
|            | Dimension b1 | 190 mm   |  |
|            | Dimension b2 | 159.5 mm |  |
| 184        |              |          |  |