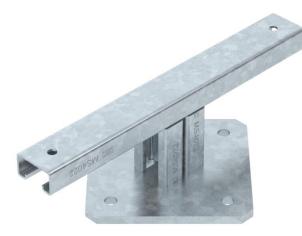

## **Technical data sheet** Floor support 90 for BKRS, FT

### Item number: 6044475

Floor support in T form, with unperforated profile rail. For holding up walkable cable trays, type BKRS. Height 90 mm.

### Item number: 6044475

| Dimensions |              |         |
|------------|--------------|---------|
| 300        | Length       | 198 mm  |
| 266        | Width        | 300 mm  |
|            | Height       | 90 mm   |
|            | Dimension B  | 300 mm  |
|            | Dimension b1 | 90 mm   |
| 184        | Dimension b2 | 59.5 mm |
|            |              |         |