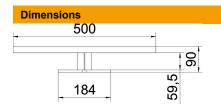

| Length       | 198 mm  |
|--------------|---------|
| Width        | 500 mm  |
| Height       | 90 mm   |
| Dimension B  | 500 mm  |
| Dimension b1 | 90 mm   |
| Dimension b2 | 59.5 mm |