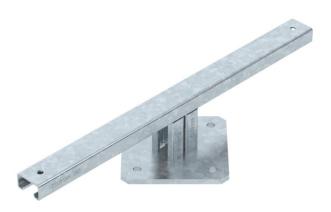

## **Technical data sheet**Floor support 90 for BKRS, FT

**Item number: 6044479** 

Floor support in T form, with unperforated profile rail. For holding up walkable cable trays, type BKRS. Height 90 mm.

CE

## Master data

| Item number         | 6044479                    |  |
|---------------------|----------------------------|--|
| Туре                | BSS 90 500 FT              |  |
| Description 1       | Floor support, symmetrical |  |
| Description 2       | for walkable cable trays   |  |
| Manufacturer        | OBO                        |  |
| Dimension           | 90x500                     |  |
| Material            | Steel                      |  |
| Surface             | Hot-dip galvanised         |  |
| Surface standard    | DIN EN ISO 1461            |  |
| Smallest sales unit | 1                          |  |
| Unit of quantity    | Piece                      |  |
| Weight              | 227.3 kg                   |  |
| Weight unit         | kg/100 pc.                 |  |