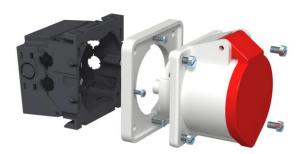

## **Accessory mounting box CEE, 16 A**

**Item number: 6288612** 

Accessory mounting box, complete, for the installation of a CEE connection device in device installation trunking with 80 mm cover, consisting of:

- Front locking device installation trunking
- CEE connection unit and mounting material
- CEE socket 16 A

For installation in Rapid 80 device installation trunking and ISS service poles.

PA

Polyamide