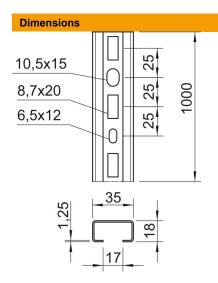

### Master data

| Item number         | 1104497               |
|---------------------|-----------------------|
| Туре                | CML3518P1000FS        |
| Description 1       | Profile rail          |
| Description 2       | perforated, slot 17mm |
| Manufacturer        | OBO                   |
| Dimension           | 1000x35x18            |
| Material            | Steel                 |
| Surface             | Strip galvanized      |
| Surface standard    | DIN EN 10346          |
| Smallest sales unit | 1                     |
| Unit of quantity    | Metre                 |
| Weight              | 71 kg                 |
| Weight unit         | kg/100 m              |

| Length      | 1,000 mm |
|-------------|----------|
| Width       | 35 mm    |
| Height      | 18 mm    |
| Dimension L | 1,000 mm |

# CML3518 profile rail, slot 17 mm, FS, perforated

**Item number: 1104497** 

| Technical data |                               |                      |
|----------------|-------------------------------|----------------------|
|                | Breakable                     | no                   |
|                | Type of perforation           | Perforated back      |
|                | Version for                   | Single profile       |
|                | Drill hole spacing, centre    | 25 mm                |
|                | Bundle                        | 10 m                 |
|                | Maintain electrical functions | no                   |
|                | Material thickness            | 1.25 mm              |
|                | With perforation              | yes                  |
|                | With toothing                 | no                   |
|                | Profile shape                 | C profile            |
|                | Slot width                    | 17 mm                |
|                | Static value A                | 0.88 cm <sup>2</sup> |
|                | Static value ly               | 0.41 cm              |
|                | Static value Iz               | 1.81 cm              |
|                | Static value Wy               | 0.41 cm <sup>2</sup> |
|                | Static value Wz               | 1.03 cm <sup>2</sup> |