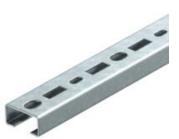

## CML3518 profile rail, slot 17 mm, FS, perforated

**Item number: 1104497** 

Central C profile rail for cable routing, in conjunction with clamp clips with a hammerhead foot. Can also be used as suspension construction for cable support systems.

### Master data

| Item number         | 1104497               |
|---------------------|-----------------------|
| Туре                | CML3518P1000FS        |
| Description 1       | Profile rail          |
| Description 2       | perforated, slot 17mm |
| Manufacturer        | OBO                   |
| Dimension           | 1000x35x18            |
| Material            | Steel                 |
| Surface             | Strip galvanized      |
| Surface standard    | DIN EN 10346          |
| Smallest sales unit | 1                     |
| Unit of quantity    | Metre                 |
| Weight              | 71 kg                 |
| Weight unit         | kg/100 m              |