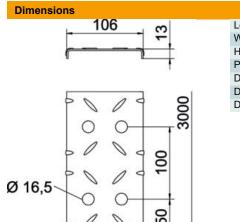

### **Chequer plate cover DBKR FS**

| Length          | 3,000 mm |
|-----------------|----------|
| Width           | 100 mm   |
| Height          | 13 mm    |
| Plate thickness | 3.3 mm   |
| Dimension B     | 100 mm   |
| Dimension b     | 50 mm    |
| Dimension L     | 3,000 mm |