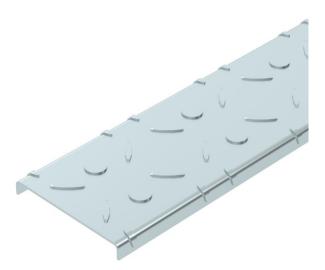

### onequel plate cover BBian

**Item number: 6049119** 

Chequer plate cover for the walkable cable tray system, type BKR.

The cover thickness is comprised of 2.0 mm strip-galvanised sheet steel and a 1.3 mm chequer height.

Pre-marked break-out openings at a spacing of 100 mm allow retroinstallation of a turn buckle.

The covers are tested according to DIN 51130 and possess anti-slip class R11 and displacement space class V10.