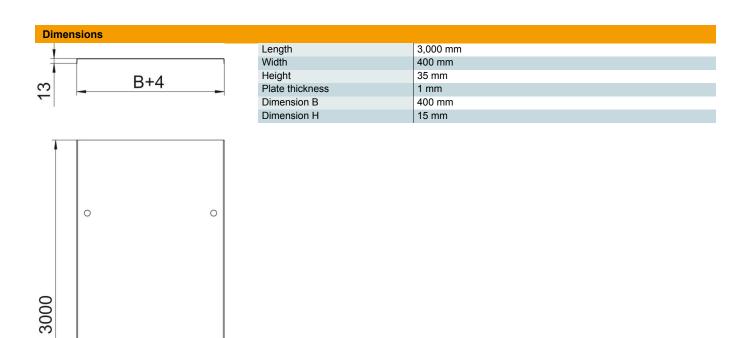

## **Technical data sheet** Cover with turn buckle A2

Item number: 6052932

| Tec | hnid | cal | data |
|-----|------|-----|------|
| 100 |      | Jui | uata |