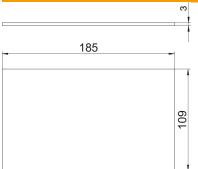

Master data

| Item number         | 7407164                  |
|---------------------|--------------------------|
| Туре                | DUG B 2                  |
| Description 1       | Blanking lid             |
| Description 2       | for GES6 in mounting lid |
| Manufacturer        | OBO                      |
| Dimension           | 185x109x3                |
| Material            | Steel                    |
| Surface             | Strip galvanized         |
| Surface standard    | DIN EN 10346             |
| Smallest sales unit | 1                        |
| Unit of quantity    | Piece                    |
| Weight              | 47.2 kg                  |
| Weight unit         | kg/100 pc.               |
|                     |                          |

#### Dimensions

| n   | <br>Dimension A | 109 mm |
|-----|-----------------|--------|
| -   | Dimension B     | 185 mm |
| - 1 |                 |        |