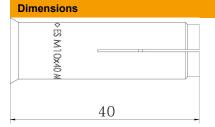

#### Master data

| Item number         | 3492008           |
|---------------------|-------------------|
| Туре                | ES M 10x40 A4     |
| Description 1       | Drop-in anchor ES |
| Manufacturer        | OBO               |
| Dimension           | 10x40             |
| Material            | Stainless steel   |
| Smallest sales unit | 50                |
| Unit of quantity    | Piece             |
| Weight              | 2 kg              |
| Weight unit         | kg/100 pc.        |

| Length      | 40 mm |
|-------------|-------|
| Dimension I | 40 mm |