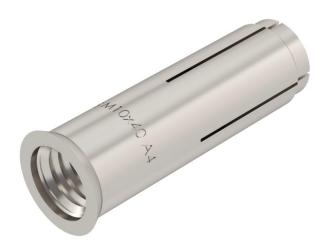

### Impact tie, version with collar

**Item number: 3492008** 

Impact tie for single fastening of non-load-bearing systems in non-cracked concrete as well as for multiple fastening in cracked and non-cracked concrete.

CE

**A**4

Stainless steel

#### Master data

| Item number         | 3492008           |
|---------------------|-------------------|
| Туре                | ES M 10x40 A4     |
| Description 1       | Drop-in anchor ES |
| Manufacturer        | OBO               |
| Dimension           | 10x40             |
| Material            | Stainless steel   |
| Smallest sales unit | 50                |
| Unit of quantity    | Piece             |
| Weight              | 2 kg              |
| Weight unit         | kg/100 pc.        |