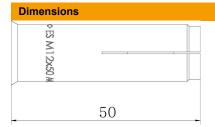

| Length      | 50 mm |  |
|-------------|-------|--|
| Dimension I | 50 mm |  |

## Impact tie, version with collar

**Item number: 3492012** 

| Technical data |                                    |                  |
|----------------|------------------------------------|------------------|
|                | Version for                        | Lightning strike |
|                | Fastening unit                     | Miscellaneous    |
|                | Drill hole depth                   | 50 mm            |
|                | Drill hole diameter, min.          | 15 mm            |
|                | Screw-in depth, max.               | 18 mm            |
|                | Screw-in depth, min.               | 13 mm            |
|                | Thread                             | M12              |
|                | Thread metric                      | 12               |
|                | Self-drilling                      | no               |
|                | Approvals available                | yes              |
|                | Permitted load range, tension zone | 2.4              |
|                | Suitable for material              | Concrete         |
|                | Mounting type, anchor, tie         | Pre-mounting     |