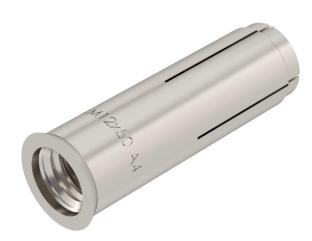

## Impact tie, version with collar

**Item number: 3492012** 

Impact tie for single fastening of non-load-bearing systems in non-cracked concrete as well as for multiple fastening in cracked and non-cracked concrete.

CE

Α4

Stainless steel

| B.A | _ | _ | 4_ |     | _  | _ | 4- |
|-----|---|---|----|-----|----|---|----|
| М   | ы | S | TC | ١г. | 10 | н | т. |
|     |   |   |    |     |    |   |    |

| Item number         | 3492012           |
|---------------------|-------------------|
| Туре                | ES M 12x50 A4     |
| Description 1       | Drop-in anchor ES |
| Manufacturer        | OBO               |
| Dimension           | 12x50             |
| Material            | Stainless steel   |
| Smallest sales unit | 50                |
| Unit of quantity    | Piece             |
| Weight              | 4.3 kg            |
| Weight unit         | kg/100 pc.        |