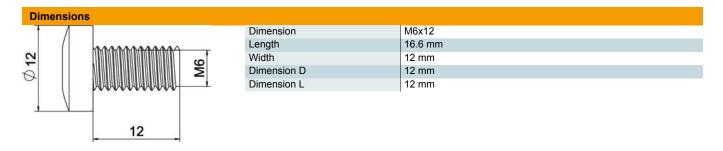

#### Master data

| Item number         | 6049246                    |
|---------------------|----------------------------|
| Туре                | FKS 6x12 G                 |
| Description 1       | Flat head screw            |
| Description 2       | with hexagon socket        |
| Manufacturer        | OBO                        |
| Dimension           | M6x12                      |
| Material            | Steel                      |
| Surface             | Electrogalvanized          |
| Surface standard    | EN ISO 19598 / EN ISO 4042 |
| Smallest sales unit | 100                        |
| Unit of quantity    | Piece                      |
| Weight              | 0.53 kg                    |
| Weight unit         | kg/100 pc.                 |
|                     |                            |

#### Technical data

| Resistance grade         | 8.8       |
|--------------------------|-----------|
| Thread                   | M6        |
| Thread metric            | 6         |
| Thread type              | Metric    |
| Thread length            | 12 mm     |
| Fibre-glass reinforced   | no        |
| Halogen-free             | yes       |
| Head diameter            | 12 mm     |
| Head shape               | Flat head |
| Head shape               | Flat head |
| With flange              | no        |
| With nut                 | no        |
| With washer              | no        |
| Rustproof steel, pickled | no        |
| Shank length             | 12        |
| Impact-resistant         | no        |
| Screw system             | Torx      |
| Self-locking             | no        |
| Full thread              | yes       |
| Left thread              | no        |
| Thread, imperial         | 1/4"      |