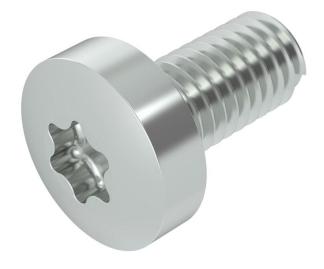

### Flat-head screw with hexalobular internal G

Flat-head screw with hexalobular internal to connect base and crossbeam of the symmetrical floor support BSS, to be used on walkable cable tray system BKRS.

#### Master data

| Item number         | 6049246                    |
|---------------------|----------------------------|
| Туре                | FKS 6x12 G                 |
| Description 1       | Flat head screw            |
| Description 2       | with hexagon socket        |
| Manufacturer        | OBO                        |
| Dimension           | M6x12                      |
| Material            | Steel                      |
| Surface             | Electrogalvanized          |
| Surface standard    | EN ISO 19598 / EN ISO 4042 |
| Smallest sales unit | 100                        |
| Unit of quantity    | Piece                      |
| Weight              | 0.53 kg                    |
| Weight unit         | kg/100 pc.                 |
|                     |                            |